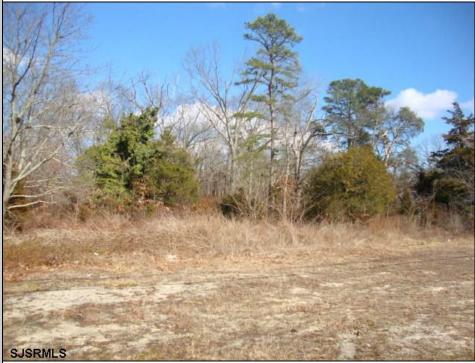

## COMMENTS

Prime 1.9 acres on Black Horse Pike directly across the street from Story Book Land. Zoned Highway Business (HB) which allows all types of commercial businesses, including, but not limited to; office space, warehouse, professional offices, retail stores, and restaurants (but not fast food restaurants). There is three hundred feet of frontage along the Black Horse Pike. This site was previously approved for a sixteen thousand square feet retail furniture store. All permits necessary to build, including septic, water, parking, and the building plans were previously approved. This will pave the way for easy approvals in the future. There is a billboard on the land which produces monthly rental income.