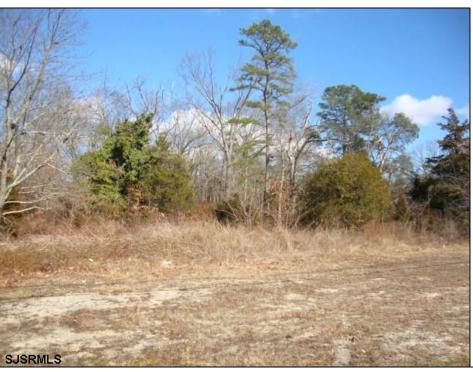

## **COMMENTS**

Prime 1.9 acres on Black Horse Pike directly across the street from Story Book Land. Zoned Highway Business (HB) which allows all types of commercial businesses, including, but not limited to; office space, warehouse, professional offices, retail stores, and restaurants (but not fast food restaurants). There is three hundred feet of frontage along the Black Horse Pike. This site was previously approved for a sixteen thousand square feet retail furniture store. All permits necessary to build, including septic, water, parking, and the building plans were previously approved. This will pave the way for easy approvals in the future. There is a billboard on the land which produces monthly rental income.