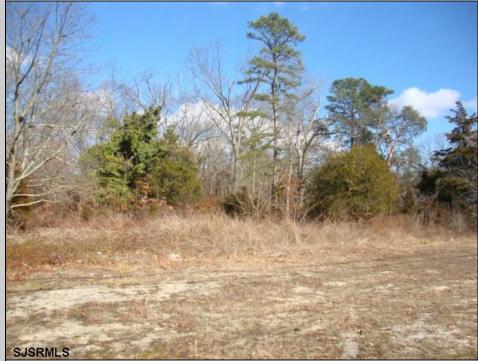

## COMMENTS

Prime 1.9 acres on Black Horse Pike directly across the street from Story Book Land. Zoned Highway Business (HB) which allows all types of commercial businesses, including, but not limited to; office space, warehouse, professional offices, retail stores, and restaurants (but not fast food restaurants). There is three hundred feet of frontage along the Black Horse Pike. This site was previously approved for a sixteen thousand square feet retail furniture store. All permits necessary to build, including septic, water, parking, and the building plans were previously approved. This will pave the way for easy approvals in the future. There is a billboard on the land which produces monthly rental income.