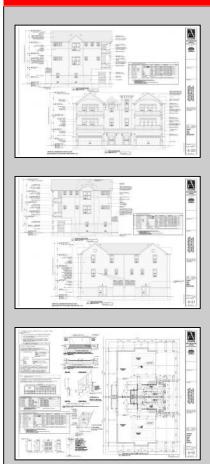

## COMMENTS

FULLY APPROVED AND READY TO BUILD! Plans and approvals for two approx 3000 sq ft townhomes included. DON\'T MISS THE NEW CONSTRUCTION WAVE OF WILDWOOD\'S BACK BAY! Corner lot, approx. 70x90 irregular, cleared, in an area full of new development and a block to the bay. This property comes with stamped plans from an architect for two 4 Bed+Den, 3.5 Bath townhomes with city approvals - apply for your permits and start building right away. Elevations, floorplans, and survey are located in associated docs. Contact agent for more information.