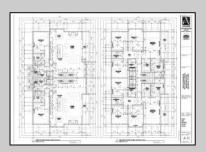

## COMMENTS

FULLY APPROVED AND READY TO BUILD! Plans and approvals for two approx 3000 sq ft townhomes included. DON\'T MISS THE NEW CONSTRUCTION WAVE OF WILDWOOD\'S BACK BAY! Corner lot, approx. 70x90 irregular, cleared, in an area full of new development and a block to the bay. This property comes with stamped plans from an architect for two 4 Bed+Den, 3.5 Bath townhomes with city approvals - apply for your permits and start building right away. Elevations, floorplans, and survey are located in associated docs. Contact agent for more information.