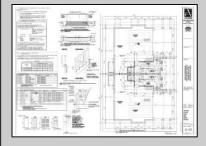

## **COMMENTS**

FULLY APPROVED AND READY TO BUILD! Plans and approvals for two approx 3000 sq ft townhomes included. DON\T MISS THE NEW CONSTRUCTION WAVE OF WILDWOOD\S BACK BAY! Corner lot, approx. 70x90 irregular, cleared, in an area full of new development and a block to the bay. This property comes with stamped plans from an architect for two 4 Bed+Den, 3.5 Bath townhomes with city approvals - apply for your permits and start building right away. Elevations, floorplans, and survey are located in associated docs. Contact agent for more information.