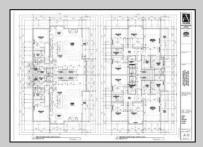

## **COMMENTS**

FULLY APPROVED AND READY TO BUILD! Plans and approvals for two approx 3000 sq ft townhomes included. DON\T MISS THE NEW CONSTRUCTION WAVE OF WILDWOOD\S BACK BAY! Corner lot, approx. 70x90 irregular, cleared, in an area full of new development and a block to the bay. This property comes with stamped plans from an architect for two 4 Bed+Den, 3.5 Bath townhomes with city approvals - apply for your permits and start building right away. Elevations, floorplans, and survey are located in associated docs. Contact agent for more information.