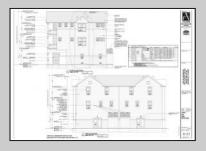

## **COMMENTS**

FULLY APPROVED AND READY TO BUILD! Plans and approvals for two approx 3000 sq ft townhomes included. DON\T MISS THE NEW CONSTRUCTION WAVE OF WILDWOOD\S BACK BAY! Corner lot, approx. 70x90 irregular, cleared, in an area full of new development and a block to the bay. This property comes with stamped plans from an architect for two 4 Bed+Den, 3.5 Bath townhomes with city approvals - apply for your permits and start building right away. Elevations, floorplans, and survey are located in associated docs. Contact agent for more information.