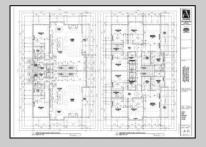

## **COMMENTS**

FULLY APPROVED AND READY TO BUILD! Plans and approvals for two approx 3000 sq ft townhomes included. DON'T MISS THE NEW CONSTRUCTION WAVE OF WILDWOOD'S BACK BAY! Corner lot, approx. 70x90 irregular, cleared, in an area full of new development and a block to the bay. This property comes with stamped plans from an architect for two 4 Bed+Den, 3.5 Bath townhomes with city approvals - apply for your permits and start building right away. Elevations, floorplans, and survey are located in associated docs. Contact agent for more information.