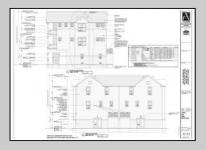

## **COMMENTS**

FULLY APPROVED AND READY TO BUILD! Plans and approvals for two approx 3000 sq ft townhomes included. DON'T MISS THE NEW CONSTRUCTION WAVE OF WILDWOOD'S BACK BAY! Corner lot, approx. 70x90 irregular, cleared, in an area full of new development and a block to the bay. This property comes with stamped plans from an architect for two 4 Bed+Den, 3.5 Bath townhomes with city approvals - apply for your permits and start building right away. Elevations, floorplans, and survey are located in associated docs. Contact agent for more information.