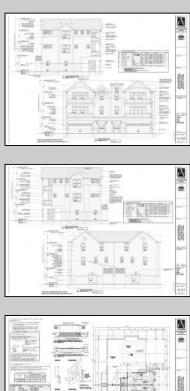

## COMMENTS

FULLY APPROVED AND READY TO BUILD! Plans and approvals for two approx 3000 sq ft townhomes included. DON\'T MISS THE NEW CONSTRUCTION WAVE OF WILDWOOD\'S BACK BAY! Corner lot, approx. 70x90 irregular, cleared, in an area full of new development and a block to the bay. This property comes with stamped plans from an architect for two 4 Bed+Den, 3.5 Bath townhomes with city approvals - apply for your permits and start building right away. Elevations, floorplans, and survey are located in associated docs. Contact agent for more information.