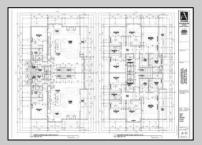

## COMMENTS

FULLY APPROVED AND READY TO BUILD! Plans and approvals for two approx 3000 sq ft townhomes included. DON\'T MISS THE NEW CONSTRUCTION WAVE OF WILDWOOD\'S BACK BAY! Corner lot, approx. 70x90 irregular, cleared, in an area full of new development and a block to the bay. This property comes with stamped plans from an architect for two 4 Bed+Den, 3.5 Bath townhomes with city approvals - apply for your permits and start building right away. Elevations, floorplans, and survey are located in associated docs. Contact agent for more information.