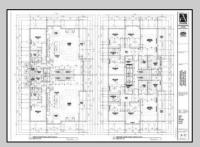

## **COMMENTS**

FULLY APPROVED AND READY TO BUILD! Plans and approvals for two approx 3000 sq ft townhomes included. DON'T MISS THE NEW CONSTRUCTION WAVE OF WILDWOOD'S BACK BAY! Corner lot, approx. 70x90 irregular, cleared, in an area full of new development and a block to the bay. This property comes with stamped plans from an architect for two 4 Bed+Den, 3.5 Bath townhomes with city approvals - apply for your permits and start building right away. Elevations, floorplans, and survey are located in associated docs. Contact agent for more information.