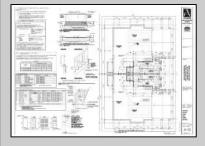

## **COMMENTS**

FULLY APPROVED AND READY TO BUILD! Plans and approvals for two approx 3000 sq ft townhomes included. DON'T MISS THE NEW CONSTRUCTION WAVE OF WILDWOOD'S BACK BAY! Corner lot, approx. 70x90 irregular, cleared, in an area full of new development and a block to the bay. This property comes with stamped plans from an architect for two 4 Bed+Den, 3.5 Bath townhomes with city approvals - apply for your permits and start building right away. Elevations, floorplans, and survey are located in associated docs. Contact agent for more information.