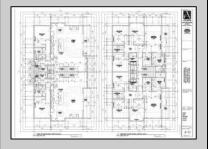

## **COMMENTS**

FULLY APPROVED AND READY TO BUILD! Plans and approvals for two approx 3000 sq ft townhomes included. DON'T MISS THE NEW CONSTRUCTION WAVE OF WILDWOOD'S BACK BAY! Corner lot, approx. 70x90 irregular, cleared, in an area full of new development and a block to the bay. This property comes with stamped plans from an architect for two 4 Bed+Den, 3.5 Bath townhomes with city approvals - apply for your permits and start building right away. Elevations, floorplans, and survey are located in associated docs. Contact agent for more information.