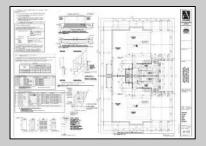

## **COMMENTS**

FULLY APPROVED AND READY TO BUILD! Plans and approvals for two approx 3000 sq ft townhomes included. DON'T MISS THE NEW CONSTRUCTION WAVE OF WILDWOOD'S BACK BAY! Corner lot, approx. 70x90 irregular, cleared, in an area full of new development and a block to the bay. This property comes with stamped plans from an architect for two 4 Bed+Den, 3.5 Bath townhomes with city approvals - apply for your permits and start building right away. Elevations, floorplans, and survey are located in associated docs. Contact agent for more information.