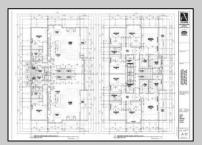

## **COMMENTS**

FULLY APPROVED AND READY TO BUILD! Plans and approvals for two approx 3000 sq ft townhomes included. DON'T MISS THE NEW CONSTRUCTION WAVE OF WILDWOOD'S BACK BAY! Corner lot, approx. 70x90 irregular, cleared, in an area full of new development and a block to the bay. This property comes with stamped plans from an architect for two 4 Bed+Den, 3.5 Bath townhomes with city approvals - apply for your permits and start building right away. Elevations, floorplans, and survey are located in associated docs. Contact agent for more information.