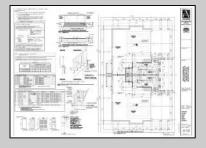

## **COMMENTS**

FULLY APPROVED AND READY TO BUILD! Plans and approvals for two approx 3000 sq ft townhomes included. DON'T MISS THE NEW CONSTRUCTION WAVE OF WILDWOOD'S BACK BAY! Corner lot, approx. 70x90 irregular, cleared, in an area full of new development and a block to the bay. This property comes with stamped plans from an architect for two 4 Bed+Den, 3.5 Bath townhomes with city approvals - apply for your permits and start building right away. Elevations, floorplans, and survey are located in associated docs. Contact agent for more information.