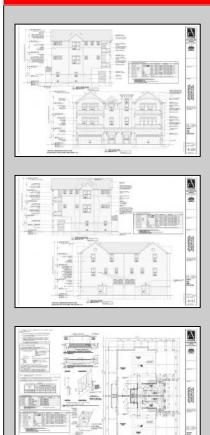

## COMMENTS

FULLY APPROVED AND READY TO BUILD! Plans and approvals for two approx 3000 sq ft townhomes included. DON\'T MISS THE NEW CONSTRUCTION WAVE OF WILDWOOD\'S BACK BAY! Corner lot, approx. 70x90 irregular, cleared, in an area full of new development and a block to the bay. This property comes with stamped plans from an architect for two 4 Bed+Den, 3.5 Bath townhomes with city approvals - apply for your permits and start building right away. Elevations, floorplans, and survey are located in associated docs. Contact agent for more information.