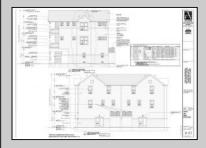

## **COMMENTS**

FULLY APPROVED AND READY TO BUILD! Plans and approvals for two approx 3000 sq ft townhomes included. DON'T MISS THE NEW CONSTRUCTION WAVE OF WILDWOOD'S BACK BAY! Corner lot, approx. 70x90 irregular, cleared, in an area full of new development and a block to the bay. This property comes with stamped plans from an architect for two 4 Bed+Den, 3.5 Bath townhomes with city approvals - apply for your permits and start building right away. Elevations, floorplans, and survey are located in associated docs. Contact agent for more information.