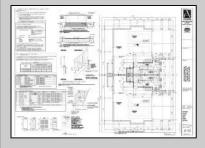

## **COMMENTS**

FULLY APPROVED AND READY TO BUILD! Plans and approvals for two approx 3000 sq ft townhomes included. DON'T MISS THE NEW CONSTRUCTION WAVE OF WILDWOOD'S BACK BAY! Corner lot, approx. 70x90 irregular, cleared, in an area full of new development and a block to the bay. This property comes with stamped plans from an architect for two 4 Bed+Den, 3.5 Bath townhomes with city approvals - apply for your permits and start building right away. Elevations, floorplans, and survey are located in associated docs. Contact agent for more information.