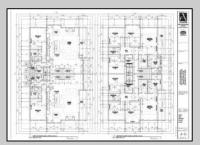

## **COMMENTS**

FULLY APPROVED AND READY TO BUILD! Plans and approvals for two approx 3000 sq ft townhomes included. DON'T MISS THE NEW CONSTRUCTION WAVE OF WILDWOOD'S BACK BAY! Corner lot, approx. 70x90 irregular, cleared, in an area full of new development and a block to the bay. This property comes with stamped plans from an architect for two 4 Bed+Den, 3.5 Bath townhomes with city approvals - apply for your permits and start building right away. Elevations, floorplans, and survey are located in associated docs. Contact agent for more information.