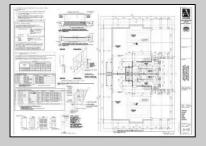

## **COMMENTS**

FULLY APPROVED AND READY TO BUILD! Plans and approvals for two approx 3000 sq ft townhomes included. DON'T MISS THE NEW CONSTRUCTION WAVE OF WILDWOOD'S BACK BAY! Corner lot, approx. 70x90 irregular, cleared, in an area full of new development and a block to the bay. This property comes with stamped plans from an architect for two 4 Bed+Den, 3.5 Bath townhomes with city approvals - apply for your permits and start building right away. Elevations, floorplans, and survey are located in associated docs. Contact agent for more information.