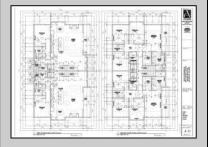

## **COMMENTS**

FULLY APPROVED AND READY TO BUILD! Plans and approvals for two approx 3000 sq ft townhomes included. DON'T MISS THE NEW CONSTRUCTION WAVE OF WILDWOOD'S BACK BAY! Corner lot, approx. 70x90 irregular, cleared, in an area full of new development and a block to the bay. This property comes with stamped plans from an architect for two 4 Bed+Den, 3.5 Bath townhomes with city approvals - apply for your permits and start building right away. Elevations, floorplans, and survey are located in associated docs. Contact agent for more information.