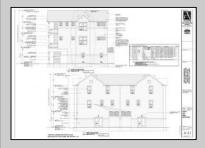

## **COMMENTS**

FULLY APPROVED AND READY TO BUILD! Plans and approvals for two approx 3000 sq ft townhomes included. DON'T MISS THE NEW CONSTRUCTION WAVE OF WILDWOOD'S BACK BAY! Corner lot, approx. 70x90 irregular, cleared, in an area full of new development and a block to the bay. This property comes with stamped plans from an architect for two 4 Bed+Den, 3.5 Bath townhomes with city approvals - apply for your permits and start building right away. Elevations, floorplans, and survey are located in associated docs. Contact agent for more information.