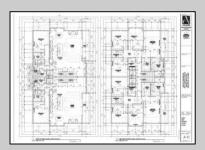

## **COMMENTS**

FULLY APPROVED AND READY TO BUILD! Plans and approvals for two approx 3000 sq ft townhomes included. DON'T MISS THE NEW CONSTRUCTION WAVE OF WILDWOOD'S BACK BAY! Corner lot, approx. 70x90 irregular, cleared, in an area full of new development and a block to the bay. This property comes with stamped plans from an architect for two 4 Bed+Den, 3.5 Bath townhomes with city approvals - apply for your permits and start building right away. Elevations, floorplans, and survey are located in associated docs. Contact agent for more information.