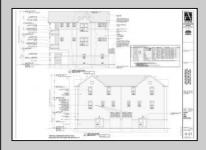

## **COMMENTS**

FULLY APPROVED AND READY TO BUILD! Plans and approvals for two approx 3000 sq ft townhomes included. DON'T MISS THE NEW CONSTRUCTION WAVE OF WILDWOOD'S BACK BAY! Corner lot, approx. 70x90 irregular, cleared, in an area full of new development and a block to the bay. This property comes with stamped plans from an architect for two 4 Bed+Den, 3.5 Bath townhomes with city approvals - apply for your permits and start building right away. Elevations, floorplans, and survey are located in associated docs. Contact agent for more information.