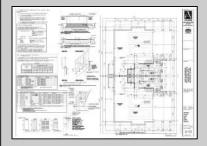

## **COMMENTS**

FULLY APPROVED AND READY TO BUILD! Plans and approvals for two approx 3000 sq ft townhomes included. DON'T MISS THE NEW CONSTRUCTION WAVE OF WILDWOOD'S BACK BAY! Corner lot, approx. 70x90 irregular, cleared, in an area full of new development and a block to the bay. This property comes with stamped plans from an architect for two 4 Bed+Den, 3.5 Bath townhomes with city approvals - apply for your permits and start building right away. Elevations, floorplans, and survey are located in associated docs. Contact agent for more information.