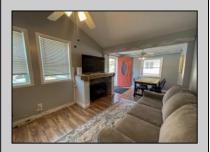

## **COMMENTS**

This bayside cottage will be your escape to peace, quiet and enjoyment. The cottage features 3 bedrooms, 2 baths, fenced yard and a storage shed with a work shop. The front porch has a roll out awning. This home is a great rental property as well. The kitchen is adjacent to the living room in an open floor plan context. the property features an abundance of outdoor space for recreation, relaxation and entertaining. You\'ll be close to the bay, close to Cape May and Wildwood and close to family and friends in your cottage by the bay. Easy to show-front door code

| PROPERTY | DETAIL | S |
|----------|--------|---|

| Exterior | OutsideFeatures  | OtherRooms     | InteriorFeatures  |
|----------|------------------|----------------|-------------------|
| Vinyl    | Patio            | Living Room    | Laminate Flooring |
|          | Porch            | Kitchen        | Tile Flooring     |
|          | Fenced Yard      | Laundry Closet |                   |
|          | Storage Building | -              |                   |