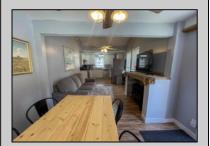

## **COMMENTS**

This bayside cottage will be your escape to peace, quiet and enjoyment. The cottage features 3 bedrooms, 2 baths, fenced yard and a storage shed with a work shop. The front porch has a roll out awning. This home is a great rental property as well. The kitchen is adjacent to the living room in an open floor plan context. the property features an abundance of outdoor space for recreation, relaxation and entertaining. You\'ll be close to the bay, close to Cape May and Wildwood and close to family and friends in your cottage by the bay. Easy to show-front door code

| PROPERTY | DETAIL | S |
|----------|--------|---|

| Exterior | OutsideFeatures  | OtherRooms     | InteriorFeatures  |
|----------|------------------|----------------|-------------------|
| Vinyl    | Patio            | Living Room    | Laminate Flooring |
|          | Porch            | Kitchen        | Tile Flooring     |
|          | Fenced Yard      | Laundry Closet |                   |
|          | Storage Building | -              |                   |