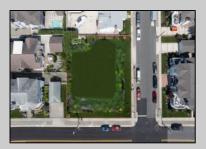

## **COMMENTS**

Fantastic Opportunity! Introducing an unprecedented chance to own Stone Harbor's largest single lot — an impressive 110\' x 110\' corner property, just three homes from the beach. This is a rare, generational offering in one of the island's most coveted locations. All permits and full architectural plans are approved and included for a luxurious 4,700 square-foot coastal estate, making this a seamless, turnkey opportunity to bring your dream beach home to life. The current structure will be demolished prior to closing, ensuring a clean slate for your new build. Build to suit or bring your own builder and plans- Virtually any house design will fit on the lot. Whether you\'re envisioning a legacy family retreat, high-end investment property, or custom-designed second home, this premier parcel offers boundless potential. Opportunities like this don't come around often. Schedule a private consultation today to explore the full potential of this extraordinary Stone Harbor property.