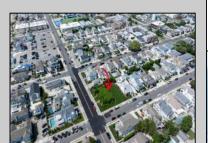

## **COMMENTS**

Fantastic Opportunity! Introducing an unprecedented chance to own Stone Harbor's largest single lot — an impressive 110\' x 110\' corner property, just three homes from the beach. This is a rare, generational offering in one of the island's most coveted locations. All permits and full architectural plans are approved and included for a luxurious 4,700 square-foot coastal estate, making this a seamless, turnkey opportunity to bring your dream beach home to life. The current structure will be demolished prior to closing, ensuring a clean slate for your new build. Build to suit or bring your own builder and plans- Virtually any house design will fit on the lot. Whether you\'re envisioning a legacy family retreat, high-end investment property, or custom-designed second home, this premier parcel offers boundless potential. Opportunities like this don't come around often. Schedule a private consultation today to explore the full potential of this extraordinary Stone Harbor property.