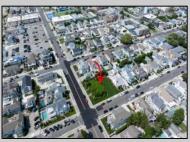

## COMMENTS

Fantastic Opportunity! Introducing an unprecedented chance to own Stone Harbor's largest single lot — an impressive 110\' x 110\' corner property, just three homes from the beach. This is a rare, generational offering in one of the island's most coveted locations. All permits and full architectural plans are approved and included for a luxurious 4,700 square-foot coastal estate, making this a seamless, turnkey opportunity to bring your dream beach home to life. The current structure will be demolished prior to closing, ensuring a clean slate for your new build. Build to suit or bring your own builder and plans- Virtually any house design will fit on the lot. Whether you/re envisioning a legacy family retreat, high-end investment property, or custom-designed second home, this premier parcel offers boundless potential. Opportunities like this don't come around often. Schedule a private consultation today to explore the full potential of this extraordinary Stone Harbor property.