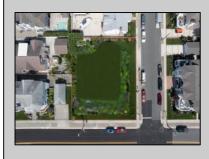

## COMMENTS

Fantastic Opportunity! Introducing an unprecedented chance to own Stone Harbor's largest single lot — an impressive 110\' x 110\' corner property, just three homes from the beach. This is a rare, generational offering in one of the island's most coveted locations. All permits and full architectural plans are approved and included for a luxurious 4,700 square-foot coastal estate, making this a seamless, turnkey opportunity to bring your dream beach home to life. The current structure will be demolished prior to closing, ensuring a clean slate for your new build. Build to suit or bring your own builder and plans- Virtually any house design will fit on the lot. Whether you/re envisioning a legacy family retreat, high-end investment property, or custom-designed second home, this premier parcel offers boundless potential. Opportunities like this don't come around often. Schedule a private consultation today to explore the full potential of this extraordinary Stone Harbor property.