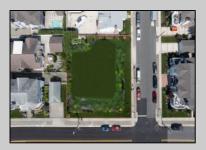

## **COMMENTS**

Fantastic Opportunity! Introducing an unprecedented chance to own Stone Harbor's largest single lot — an impressive 110\' x 110\' corner property, just three homes from the beach. This is a rare, generational offering in one of the island's most coveted locations. All permits and full architectural plans are approved and included for a luxurious 4,700 square-foot coastal estate, making this a seamless, turnkey opportunity to bring your dream beach home to life. The current structure will be demolished prior to closing, ensuring a clean slate for your new build. Build to suit or bring your own builder and plans- Virtually any house design will fit on the lot. Whether you\'re envisioning a legacy family retreat, high-end investment property, or custom-designed second home, this premier parcel offers boundless potential. Opportunities like this don't come around often. Schedule a private consultation today to explore the full potential of this extraordinary Stone Harbor property.