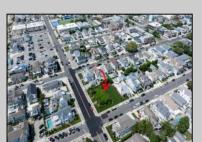

## **COMMENTS**

Fantastic Opportunity! Introducing an unprecedented chance to own Stone Harbor's largest single lot — an impressive 110\' x 110\' corner property, just three homes from the beach. This is a rare, generational offering in one of the island's most coveted locations. All permits and full architectural plans are approved and included for a luxurious 4,700 square-foot coastal estate, making this a seamless, turnkey opportunity to bring your dream beach home to life. The current structure will be demolished prior to closing, ensuring a clean slate for your new build. Build to suit or bring your own builder and plans- Virtually any house design will fit on the lot. Whether you\'re envisioning a legacy family retreat, high-end investment property, or custom-designed second home, this premier parcel offers boundless potential. Opportunities like this don't come around often. Schedule a private consultation today to explore the full potential of this extraordinary Stone Harbor property.