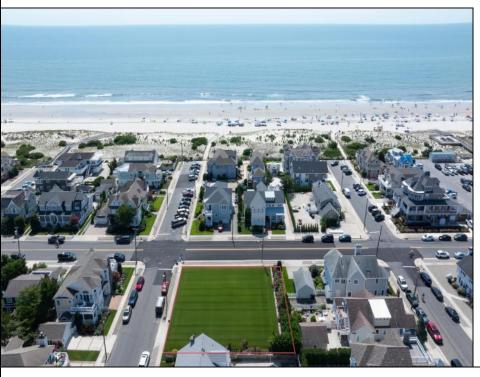

## **COMMENTS**

Fantastic Opportunity! Introducing an unprecedented chance to own Stone Harbor's largest single lot — an impressive 110\' x 110\' corner property, just three homes from the beach. This is a rare, generational offering in one of the island's most coveted locations. All permits and full architectural plans are approved and included for a luxurious 4,700 square-foot coastal estate, making this a seamless, turnkey opportunity to bring your dream beach home to life. The current structure will be demolished prior to closing, ensuring a clean slate for your new build. Build to suit or bring your own builder and plans- Virtually any house design will fit on the lot. Whether you\'re envisioning a legacy family retreat, high-end investment property, or custom-designed second home, this premier parcel offers boundless potential. Opportunities like this don't come around often. Schedule a private consultation today to explore the full potential of this extraordinary Stone Harbor property.