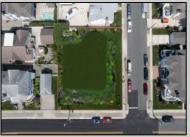

## **COMMENTS**

Fantastic Opportunity! Introducing an unprecedented chance to own Stone Harbor's largest single lot — an impressive 110\' x 110\' corner property, just three homes from the beach. This is a rare, generational offering in one of the island's most coveted locations. All permits and full architectural plans are approved and included for a luxurious 4,700 square-foot coastal estate, making this a seamless, turnkey opportunity to bring your dream beach home to life. The current structure will be demolished prior to closing, ensuring a clean slate for your new build. Build to suit or bring your own builder and plans- Virtually any house design will fit on the lot. Whether you\re envisioning a legacy family retreat, high-end investment property, or custom-designed second home, this premier parcel offers boundless potential. Opportunities like this don't come around often. Schedule a private consultation today to explore the full potential of this extraordinary Stone Harbor property.