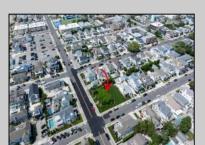

## **COMMENTS**

Fantastic Opportunity! Introducing an unprecedented chance to own Stone Harbor's largest single lot — an impressive 110\' x 110\' corner property, just three homes from the beach. This is a rare, generational offering in one of the island's most coveted locations. All permits and full architectural plans are approved and included for a luxurious 4,700 square-foot coastal estate, making this a seamless, turnkey opportunity to bring your dream beach home to life. The current structure will be demolished prior to closing, ensuring a clean slate for your new build. Build to suit or bring your own builder and plans- Virtually any house design will fit on the lot. Whether you\re envisioning a legacy family retreat, high-end investment property, or custom-designed second home, this premier parcel offers boundless potential. Opportunities like this don't come around often. Schedule a private consultation today to explore the full potential of this extraordinary Stone Harbor property.