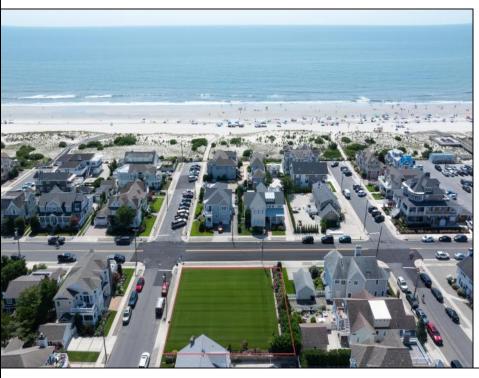

## **COMMENTS**

Fantastic Opportunity! Introducing an unprecedented chance to own Stone Harbor's largest single lot — an impressive 110\' x 110\' corner property, just three homes from the beach. This is a rare, generational offering in one of the island's most coveted locations. All permits and full architectural plans are approved and included for a luxurious 4,700 square-foot coastal estate, making this a seamless, turnkey opportunity to bring your dream beach home to life. The current structure will be demolished prior to closing, ensuring a clean slate for your new build. Build to suit or bring your own builder and plans- Virtually any house design will fit on the lot. Whether you\re envisioning a legacy family retreat, high-end investment property, or custom-designed second home, this premier parcel offers boundless potential. Opportunities like this don't come around often. Schedule a private consultation today to explore the full potential of this extraordinary Stone Harbor property.