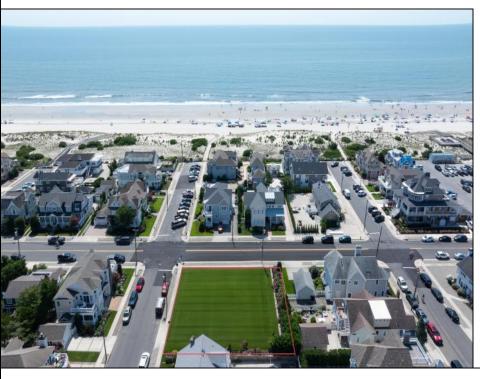

## **COMMENTS**

Fantastic Opportunity! Introducing an unprecedented chance to own Stone Harbor's largest single lot — an impressive 110\' x 110\' corner property, just three homes from the beach. This is a rare, generational offering in one of the island's most coveted locations. All permits and full architectural plans are approved and included for a luxurious 4,700 square-foot coastal estate, making this a seamless, turnkey opportunity to bring your dream beach home to life. The current structure will be demolished prior to closing, ensuring a clean slate for your new build. Build to suit or bring your own builder and plans- Virtually any house design will fit on the lot. Whether you\'re envisioning a legacy family retreat, high-end investment property, or custom-designed second home, this premier parcel offers boundless potential. Opportunities like this don't come around often. Schedule a private consultation today to explore the full potential of this extraordinary Stone Harbor property.