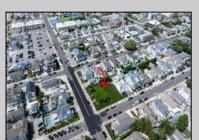

## **COMMENTS**

Fantastic Opportunity! Introducing an unprecedented chance to own Stone Harbor's largest single lot — an impressive 110\' x 110\' corner property, just three homes from the beach. This is a rare, generational offering in one of the island's most coveted locations. All permits and full architectural plans are approved and included for a luxurious 4,700 square-foot coastal estate, making this a seamless, turnkey opportunity to bring your dream beach home to life. The current structure will be demolished prior to closing, ensuring a clean slate for your new build. Build to suit or bring your own builder and plans- Virtually any house design will fit on the lot. Whether you\'re envisioning a legacy family retreat, high-end investment property, or custom-designed second home, this premier parcel offers boundless potential. Opportunities like this don't come around often. Schedule a private consultation today to explore the full potential of this extraordinary Stone Harbor property.