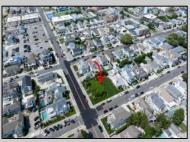

## COMMENTS

Fantastic Opportunity! Introducing an unprecedented chance to own Stone Harbor's largest single lot — an impressive 110\' x 110\' corner property, just three homes from the beach. This is a rare, generational offering in one of the island's most coveted locations. All permits and full architectural plans are approved and included for a luxurious 4,700 square-foot coastal estate, making this a seamless, turnkey opportunity to bring your dream beach home to life. The current structure will be demolished prior to closing, ensuring a clean slate for your new build. Build to suit or bring your own builder and plans- Virtually any house design will fit on the lot. Whether you\'re envisioning a legacy family retreat, high-end investment property, or custom-designed second home, this premier parcel offers boundless potential. Opportunities like this don't come around often. Schedule a private consultation today to explore the full potential of this extraordinary Stone Harbor property.