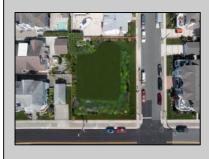

## COMMENTS

Fantastic Opportunity! Introducing an unprecedented chance to own Stone Harbor's largest single lot — an impressive 110\' x 110\' corner property, just three homes from the beach. This is a rare, generational offering in one of the island's most coveted locations. All permits and full architectural plans are approved and included for a luxurious 4,700 square-foot coastal estate, making this a seamless, turnkey opportunity to bring your dream beach home to life. The current structure will be demolished prior to closing, ensuring a clean slate for your new build. Build to suit or bring your own builder and plans- Virtually any house design will fit on the lot. Whether you\'re envisioning a legacy family retreat, high-end investment property, or custom-designed second home, this premier parcel offers boundless potential. Opportunities like this don't come around often. Schedule a private consultation today to explore the full potential of this extraordinary Stone Harbor property.