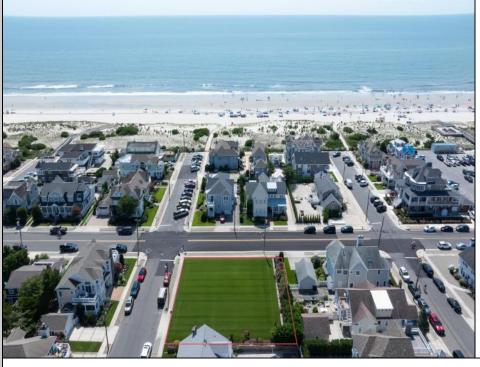

## COMMENTS

Fantastic Opportunity! Introducing an unprecedented chance to own Stone Harbor's largest single lot — an impressive 110\' x 110\' corner property, just three homes from the beach. This is a rare, generational offering in one of the island's most coveted locations. All permits and full architectural plans are approved and included for a luxurious 4,700 square-foot coastal estate, making this a seamless, turnkey opportunity to bring your dream beach home to life. The current structure will be demolished prior to closing, ensuring a clean slate for your new build. Build to suit or bring your own builder and plans- Virtually any house design will fit on the lot. Whether you\'re envisioning a legacy family retreat, high-end investment property, or custom-designed second home, this premier parcel offers boundless potential. Opportunities like this don't come around often. Schedule a private consultation today to explore the full potential of this extraordinary Stone Harbor property.