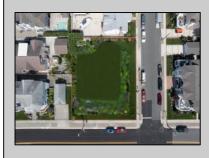

## COMMENTS

Fantastic Opportunity! Introducing an unprecedented chance to own Stone Harbor's largest single lot — an impressive 110\' x 110\' corner property, just three homes from the beach. This is a rare, generational offering in one of the island's most coveted locations. All permits and full architectural plans are approved and included for a luxurious 4,700 square-foot coastal estate, making this a seamless, turnkey opportunity to bring your dream beach home to life. The current structure will be demolished prior to closing, ensuring a clean slate for your new build. Build to suit or bring your own builder and plans- Virtually any house design will fit on the lot. Whether you\'re envisioning a legacy family retreat, high-end investment property, or custom-designed second home, this premier parcel offers boundless potential. Opportunities like this don't come around often. Schedule a private consultation today to explore the full potential of this extraordinary Stone Harbor property.