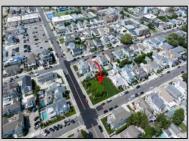

## COMMENTS

Fantastic Opportunity! Introducing an unprecedented chance to own Stone Harbor's largest single lot — an impressive 110\' x 110\' corner property, just three homes from the beach. This is a rare, generational offering in one of the island's most coveted locations. All permits and full architectural plans are approved and included for a luxurious 4,700 square-foot coastal estate, making this a seamless, turnkey opportunity to bring your dream beach home to life. The current structure will be demolished prior to closing, ensuring a clean slate for your new build. Build to suit or bring your own builder and plans- Virtually any house design will fit on the lot. Whether you\'re envisioning a legacy family retreat, high-end investment property, or custom-designed second home, this premier parcel offers boundless potential. Opportunities like this don't come around often. Schedule a private consultation today to explore the full potential of this extraordinary Stone Harbor property.