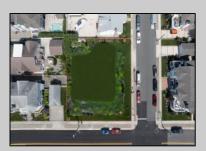

## **COMMENTS**

Fantastic Opportunity! Introducing an unprecedented chance to own Stone Harbor's largest single lot — an impressive 110\' x 110\' corner property, just three homes from the beach. This is a rare, generational offering in one of the island's most coveted locations. All permits and full architectural plans are approved and included for a luxurious 4,700 square-foot coastal estate, making this a seamless, turnkey opportunity to bring your dream beach home to life. The current structure will be demolished prior to closing, ensuring a clean slate for your new build. Build to suit or bring your own builder and plans- Virtually any house design will fit on the lot. Whether you\'re envisioning a legacy family retreat, high-end investment property, or custom-designed second home, this premier parcel offers boundless potential. Opportunities like this don't come around often. Schedule a private consultation today to explore the full potential of this extraordinary Stone Harbor property.