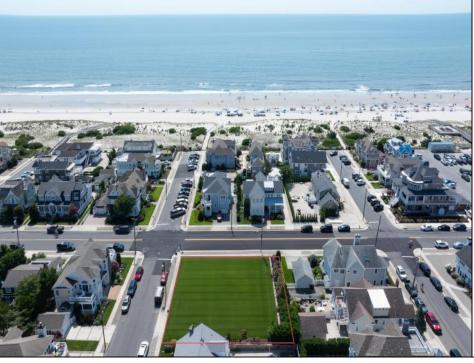

## COMMENTS

Fantastic Opportunity! Introducing an unprecedented chance to own Stone Harbor's largest single lot — an impressive 110\' x 110\' corner property, just three homes from the beach. This is a rare, generational offering in one of the island's most coveted locations. All permits and full architectural plans are approved and included for a luxurious 4,700 square-foot coastal estate, making this a seamless, turnkey opportunity to bring your dream beach home to life. The current structure will be demolished prior to closing, ensuring a clean slate for your new build. Build to suit or bring your own builder and plans- Virtually any house design will fit on the lot. Whether you\'re envisioning a legacy family retreat, high-end investment property, or custom-designed second home, this premier parcel offers boundless potential. Opportunities like this don't come around often. Schedule a private consultation today to explore the full potential of this extraordinary Stone Harbor property.