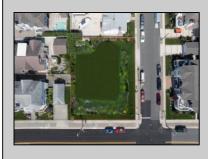

## COMMENTS

Fantastic Opportunity! Introducing an unprecedented chance to own Stone Harbor's largest single lot — an impressive 110\' x 110\' corner property, just three homes from the beach. This is a rare, generational offering in one of the island's most coveted locations. All permits and full architectural plans are approved and included for a luxurious 4,700 square-foot coastal estate, making this a seamless, turnkey opportunity to bring your dream beach home to life. The current structure will be demolished prior to closing, ensuring a clean slate for your new build. Build to suit or bring your own builder and plans- Virtually any house design will fit on the lot. Whether you\'re envisioning a legacy family retreat, high-end investment property, or custom-designed second home, this premier parcel offers boundless potential. Opportunities like this don't come around often. Schedule a private consultation today to explore the full potential of this extraordinary Stone Harbor property.