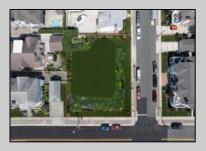

## **COMMENTS**

Fantastic Opportunity! Introducing an unprecedented chance to own Stone Harbor's largest single lot — an impressive 110\' x 110\' corner property, just three homes from the beach. This is a rare, generational offering in one of the island's most coveted locations. All permits and full architectural plans are approved and included for a luxurious 4,700 square-foot coastal estate, making this a seamless, turnkey opportunity to bring your dream beach home to life. The current structure will be demolished prior to closing, ensuring a clean slate for your new build. Build to suit or bring your own builder and plans- Virtually any house design will fit on the lot. Whether you\'re envisioning a legacy family retreat, high-end investment property, or custom-designed second home, this premier parcel offers boundless potential. Opportunities like this don't come around often. Schedule a private consultation today to explore the full potential of this extraordinary Stone Harbor property.