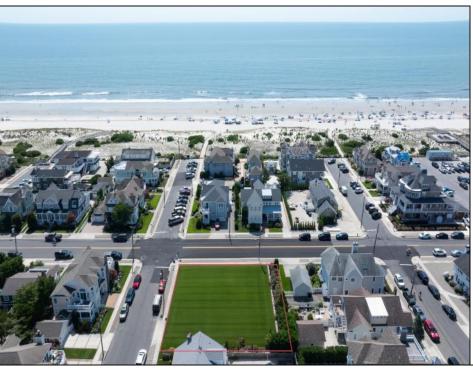

## **COMMENTS**

Fantastic Opportunity! Introducing an unprecedented chance to own Stone Harbor's largest single lot — an impressive 110\' x 110\' corner property, just three homes from the beach. This is a rare, generational offering in one of the island's most coveted locations. All permits and full architectural plans are approved and included for a luxurious 4,700 square-foot coastal estate, making this a seamless, turnkey opportunity to bring your dream beach home to life. The current structure will be demolished prior to closing, ensuring a clean slate for your new build. Build to suit or bring your own builder and plans- Virtually any house design will fit on the lot. Whether you\'re envisioning a legacy family retreat, high-end investment property, or custom-designed second home, this premier parcel offers boundless potential. Opportunities like this don't come around often. Schedule a private consultation today to explore the full potential of this extraordinary Stone Harbor property.