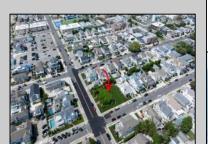

## **COMMENTS**

Fantastic Opportunity! Introducing an unprecedented chance to own Stone Harbor's largest single lot — an impressive 110\' x 110\' corner property, just three homes from the beach. This is a rare, generational offering in one of the island's most coveted locations. All permits and full architectural plans are approved and included for a luxurious 4,700 square-foot coastal estate, making this a seamless, turnkey opportunity to bring your dream beach home to life. The current structure will be demolished prior to closing, ensuring a clean slate for your new build. Build to suit or bring your own builder and plans- Virtually any house design will fit on the lot. Whether you\'re envisioning a legacy family retreat, high-end investment property, or custom-designed second home, this premier parcel offers boundless potential. Opportunities like this don't come around often. Schedule a private consultation today to explore the full potential of this extraordinary Stone Harbor property.