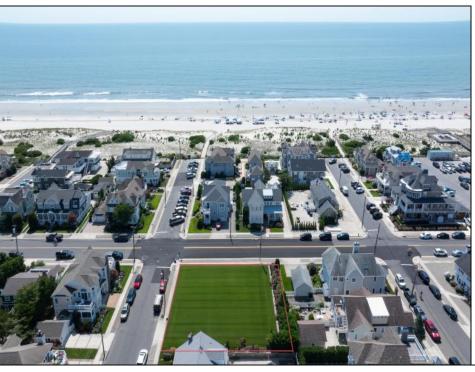

## **COMMENTS**

Fantastic Opportunity! Introducing an unprecedented chance to own Stone Harbor's largest single lot — an impressive 110\' x 110\' corner property, just three homes from the beach. This is a rare, generational offering in one of the island's most coveted locations. All permits and full architectural plans are approved and included for a luxurious 4,700 square-foot coastal estate, making this a seamless, turnkey opportunity to bring your dream beach home to life. The current structure will be demolished prior to closing, ensuring a clean slate for your new build. Build to suit or bring your own builder and plans- Virtually any house design will fit on the lot. Whether you\'re envisioning a legacy family retreat, high-end investment property, or custom-designed second home, this premier parcel offers boundless potential. Opportunities like this don't come around often. Schedule a private consultation today to explore the full potential of this extraordinary Stone Harbor property.