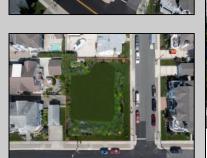

## **COMMENTS**

Fantastic Opportunity! Introducing an unprecedented chance to own Stone Harbor's largest single lot — an impressive 110\' x 110\' corner property, just three homes from the beach. This is a rare, generational offering in one of the island's most coveted locations. All permits and full architectural plans are approved and included for a luxurious 4,700 square-foot coastal estate, making this a seamless, turnkey opportunity to bring your dream beach home to life. The current structure will be demolished prior to closing, ensuring a clean slate for your new build. Build to suit or bring your own builder and plans- Virtually any house design will fit on the lot. Whether you\'re envisioning a legacy family retreat, high-end investment property, or custom-designed second home, this premier parcel offers boundless potential. Opportunities like this don't come around often. Schedule a private consultation today to explore the full potential of this extraordinary Stone Harbor property.