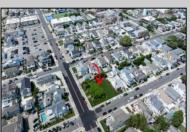

## **COMMENTS**

Fantastic Opportunity! Introducing an unprecedented chance to own Stone Harbor's largest single lot — an impressive 110\' x 110\' corner property, just three homes from the beach. This is a rare, generational offering in one of the island's most coveted locations. All permits and full architectural plans are approved and included for a luxurious 4,700 square-foot coastal estate, making this a seamless, turnkey opportunity to bring your dream beach home to life. The current structure will be demolished prior to closing, ensuring a clean slate for your new build. Build to suit or bring your own builder and plans- Virtually any house design will fit on the lot. Whether you\'re envisioning a legacy family retreat, high-end investment property, or custom-designed second home, this premier parcel offers boundless potential. Opportunities like this don't come around often. Schedule a private consultation today to explore the full potential of this extraordinary Stone Harbor property.