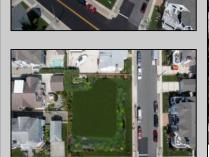

## **COMMENTS**

Fantastic Opportunity! Introducing an unprecedented chance to own Stone Harbor's largest single lot — an impressive 110\' x 110\' corner property, just three homes from the beach. This is a rare, generational offering in one of the island's most coveted locations. All permits and full architectural plans are approved and included for a luxurious 4,700 square-foot coastal estate, making this a seamless, turnkey opportunity to bring your dream beach home to life. The current structure will be demolished prior to closing, ensuring a clean slate for your new build. Build to suit or bring your own builder and plans- Virtually any house design will fit on the lot. Whether you\'re envisioning a legacy family retreat, high-end investment property, or custom-designed second home, this premier parcel offers boundless potential. Opportunities like this don't come around often. Schedule a private consultation today to explore the full potential of this extraordinary Stone Harbor property.