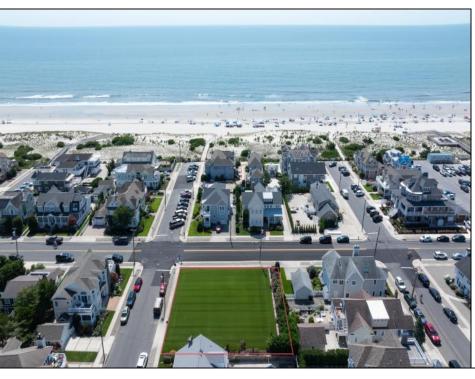

## **COMMENTS**

Fantastic Opportunity! Introducing an unprecedented chance to own Stone Harbor's largest single lot — an impressive 110\' x 110\' corner property, just three homes from the beach. This is a rare, generational offering in one of the island's most coveted locations. All permits and full architectural plans are approved and included for a luxurious 4,700 square-foot coastal estate, making this a seamless, turnkey opportunity to bring your dream beach home to life. The current structure will be demolished prior to closing, ensuring a clean slate for your new build. Build to suit or bring your own builder and plans- Virtually any house design will fit on the lot. Whether you\'re envisioning a legacy family retreat, high-end investment property, or custom-designed second home, this premier parcel offers boundless potential. Opportunities like this don't come around often. Schedule a private consultation today to explore the full potential of this extraordinary Stone Harbor property.