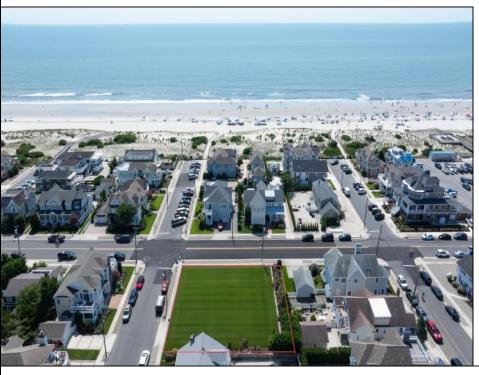

## **COMMENTS**

Fantastic Opportunity! Introducing an unprecedented chance to own Stone Harbor's largest single lot — an impressive 110\' x 110\' corner property, just three homes from the beach. This is a rare, generational offering in one of the island's most coveted locations. All permits and full architectural plans are approved and included for a luxurious 4,700 square-foot coastal estate, making this a seamless, turnkey opportunity to bring your dream beach home to life. The current structure will be demolished prior to closing, ensuring a clean slate for your new build. Build to suit or bring your own builder and plans- Virtually any house design will fit on the lot. Whether you\'re envisioning a legacy family retreat, high-end investment property, or custom-designed second home, this premier parcel offers boundless potential. Opportunities like this don't come around often. Schedule a private consultation today to explore the full potential of this extraordinary Stone Harbor property.