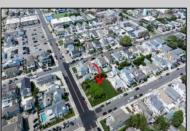

## **COMMENTS**

Fantastic Opportunity! Introducing an unprecedented chance to own Stone Harbor's largest single lot — an impressive 110\' x 110\' corner property, just three homes from the beach. This is a rare, generational offering in one of the island's most coveted locations. All permits and full architectural plans are approved and included for a luxurious 4,700 square-foot coastal estate, making this a seamless, turnkey opportunity to bring your dream beach home to life. The current structure will be demolished prior to closing, ensuring a clean slate for your new build. Build to suit or bring your own builder and plans- Virtually any house design will fit on the lot. Whether you\'re envisioning a legacy family retreat, high-end investment property, or custom-designed second home, this premier parcel offers boundless potential. Opportunities like this don't come around often. Schedule a private consultation today to explore the full potential of this extraordinary Stone Harbor property.