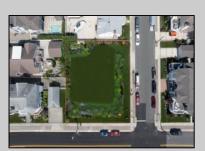

## **COMMENTS**

Fantastic Opportunity! Introducing an unprecedented chance to own Stone Harbor's largest single lot — an impressive 110\' x 110\' corner property, just three homes from the beach. This is a rare, generational offering in one of the island's most coveted locations. All permits and full architectural plans are approved and included for a luxurious 4,700 square-foot coastal estate, making this a seamless, turnkey opportunity to bring your dream beach home to life. The current structure will be demolished prior to closing, ensuring a clean slate for your new build. Build to suit or bring your own builder and plans- Virtually any house design will fit on the lot. Whether you\'re envisioning a legacy family retreat, high-end investment property, or custom-designed second home, this premier parcel offers boundless potential. Opportunities like this don't come around often. Schedule a private consultation today to explore the full potential of this extraordinary Stone Harbor property.