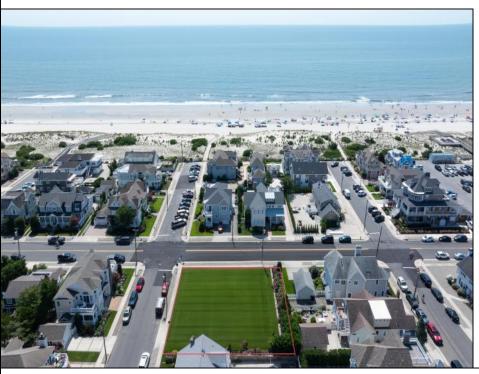

## **COMMENTS**

Fantastic Opportunity! Introducing an unprecedented chance to own Stone Harbor's largest single lot — an impressive 110\' x 110\' corner property, just three homes from the beach. This is a rare, generational offering in one of the island's most coveted locations. All permits and full architectural plans are approved and included for a luxurious 4,700 square-foot coastal estate, making this a seamless, turnkey opportunity to bring your dream beach home to life. The current structure will be demolished prior to closing, ensuring a clean slate for your new build. Build to suit or bring your own builder and plans- Virtually any house design will fit on the lot. Whether you\'re envisioning a legacy family retreat, high-end investment property, or custom-designed second home, this premier parcel offers boundless potential. Opportunities like this don't come around often. Schedule a private consultation today to explore the full potential of this extraordinary Stone Harbor property.