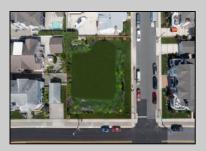

## **COMMENTS**

Fantastic Opportunity! Introducing an unprecedented chance to own Stone Harbor's largest single lot — an impressive 110\' x 110\' corner property, just three homes from the beach. This is a rare, generational offering in one of the island's most coveted locations. All permits and full architectural plans are approved and included for a luxurious 4,700 square-foot coastal estate, making this a seamless, turnkey opportunity to bring your dream beach home to life. The current structure will be demolished prior to closing, ensuring a clean slate for your new build. Build to suit or bring your own builder and plans- Virtually any house design will fit on the lot. Whether you\'re envisioning a legacy family retreat, high-end investment property, or custom-designed second home, this premier parcel offers boundless potential. Opportunities like this don't come around often. Schedule a private consultation today to explore the full potential of this extraordinary Stone Harbor property.