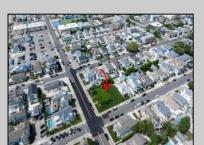

## **COMMENTS**

Fantastic Opportunity! Introducing an unprecedented chance to own Stone Harbor's largest single lot — an impressive 110\' x 110\' corner property, just three homes from the beach. This is a rare, generational offering in one of the island's most coveted locations. All permits and full architectural plans are approved and included for a luxurious 4,700 square-foot coastal estate, making this a seamless, turnkey opportunity to bring your dream beach home to life. The current structure will be demolished prior to closing, ensuring a clean slate for your new build. Build to suit or bring your own builder and plans- Virtually any house design will fit on the lot. Whether you\'re envisioning a legacy family retreat, high-end investment property, or custom-designed second home, this premier parcel offers boundless potential. Opportunities like this don't come around often. Schedule a private consultation today to explore the full potential of this extraordinary Stone Harbor property.