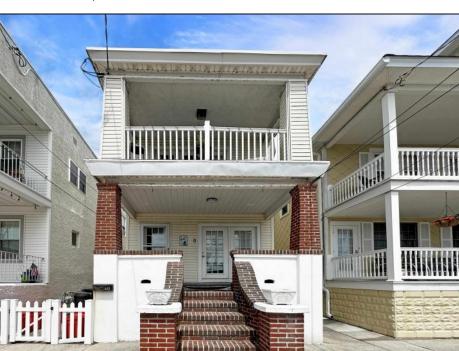

## **COMMENTS**

Dreaming of a multi-generational family compound at the shore? Or, perhaps looking to add to your investment portfolio with an income-generating four-plex? THIS is your chance: Introducing 213 E Heather Rd, a multi-family unicorn only 2.5 blocks to the beach in Wildwood Crest. Your front building has two units (2 bed/1 bath and 1 bed/1 bath), each with private front porches and back decks! The back building features an additional two units, fully modernized in 2023, with significant short term rental history. Last year alone, the property grossed nearly \$80,000 in rental income and that\'s with only two short term rentals and two long term rentals. With 3-4 short term rentals, you have the potential for six-figure gross rental income! Marketability matters and you just can't beat this location. Just around the corner is Britton's Gourmet Bakery, home of the best apple fritters at the shore! A few blocks away are some of Wildwood\'s beloved restaurants, including Little Italy, Bandanas, Duffer\'s, The Ravioli House and Jellyfish Cafe! Take advantage of The Crest Pier Recreation Center and the Crest Arts Pavilion, and don\t forget to rent your bikes at Crest Bike Rental before hitting the boards or heading south to enjoy the bike/walking path, as well as Centennial and Sunrise Parks. With so much to do, see and explore, this is the income-producing shore house you\'ve been looking for!