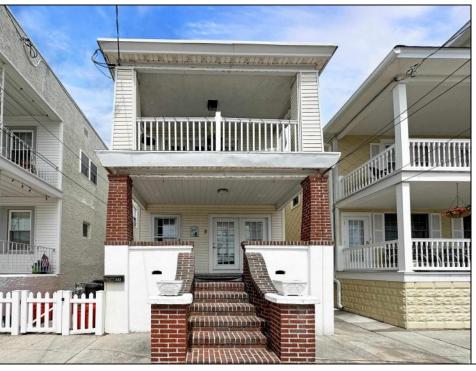

## **COMMENTS**

Dreaming of a multi-generational family compound at the shore? Or, perhaps looking to add to your investment portfolio with an income-generating four-plex? THIS is your chance: Introducing 213 E Heather Rd, a multi-family unicorn only 2.5 blocks to the beach in Wildwood Crest. Your front building has two units (2 bed/1 bath and 1 bed/1 bath), each with private front porches and back decks! The back building features an additional two units, fully modernized in 2023, with significant short term rental history. Last year alone, the property grossed nearly \$80,000 in rental income and that\'s with only two short term rentals and two long term rentals. With 3-4 short term rentals, you have the potential for six-figure gross rental income! Marketability matters and you just can't beat this location. Just around the corner is Britton's Gourmet Bakery, home of the best apple fritters at the shore! A few blocks away are some of Wildwood\'s beloved restaurants, including Little Italy, Bandanas, Duffer\'s, The Ravioli House and Jellyfish Cafe! Take advantage of The Crest Pier Recreation Center and the Crest Arts Pavilion, and don\t forget to rent your bikes at Crest Bike Rental before hitting the boards or heading south to enjoy the bike/walking path, as well as Centennial and Sunrise Parks. With so much to do, see and explore, this is the income-producing shore house you\'ve been looking for!