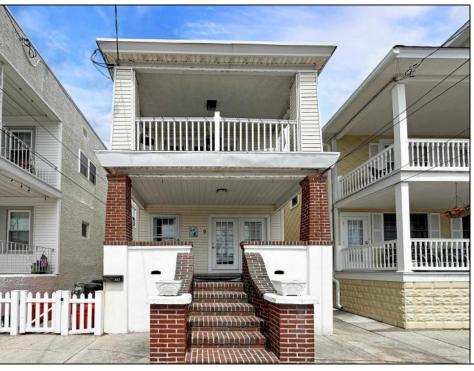

## **COMMENTS**

Dreaming of a multi-generational family compound at the shore? Or, perhaps looking to add to your investment portfolio with an income-generating four-plex? THIS is your chance: Introducing 213 E Heather Rd, a multi-family unicorn only 2.5 blocks to the beach in Wildwood Crest. Your front building has two units (2 bed/1 bath and 1 bed/1 bath), each with private front porches and back decks! The back building features an additional two units, fully modernized in 2023, with significant short term rental history. Last year alone, the property grossed nearly \$80,000 in rental income and that\'s with only two short term rentals and two long term rentals. With 3-4 short term rentals, you have the potential for six-figure gross rental income! Marketability matters and you just can't beat this location. Just around the corner is Britton's Gourmet Bakery, home of the best apple fritters at the shore! A few blocks away are some of Wildwood\'s beloved restaurants, including Little Italy, Bandanas, Duffer\'s, The Ravioli House and Jellyfish Cafe! Take advantage of The Crest Pier Recreation Center and the Crest Arts Pavilion, and don\t forget to rent your bikes at Crest Bike Rental before hitting the boards or heading south to enjoy the bike/walking path, as well as Centennial and Sunrise Parks. With so much to do, see and explore, this is the income-producing shore house you\'ve been looking for!