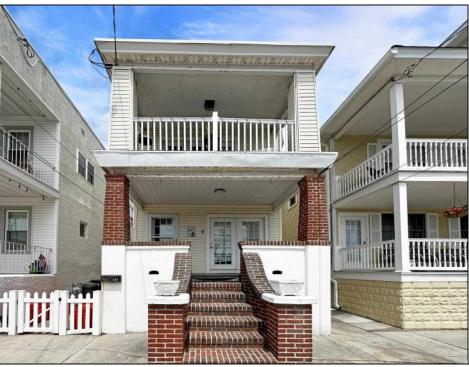

## **COMMENTS**

Dreaming of a multi-generational family compound at the shore? Or, perhaps looking to add to your investment portfolio with an income-generating four-plex? THIS is your chance: Introducing 213 E Heather Rd, a multi-family unicorn only 2.5 blocks to the beach in Wildwood Crest. Your front building has two units (2 bed/1 bath and 1 bed/1 bath), each with private front porches and back decks! The back building features an additional two units, fully modernized in 2023, with significant short term rental history. Last year alone, the property grossed nearly \$80,000 in rental income and that\'s with only two short term rentals and two long term rentals. With 3-4 short term rentals, you have the potential for six-figure gross rental income! Marketability matters and you just can't beat this location. Just around the corner is Britton's Gourmet Bakery, home of the best apple fritters at the shore! A few blocks away are some of Wildwood\'s beloved restaurants, including Little Italy, Bandanas, Duffer\'s, The Ravioli House and Jellyfish Cafe! Take advantage of The Crest Pier Recreation Center and the Crest Arts Pavilion, and don\t forget to rent your bikes at Crest Bike Rental before hitting the boards or heading south to enjoy the bike/walking path, as well as Centennial and Sunrise Parks. With so much to do, see and explore, this is the income-producing shore house you\'ve been looking for!