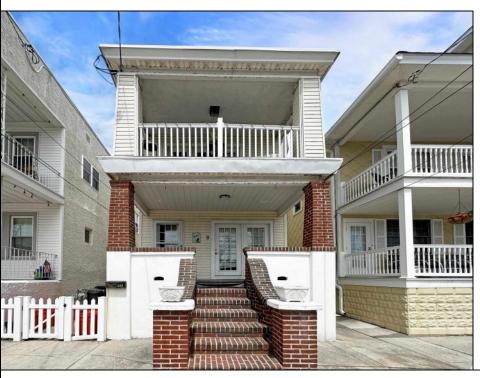

## **COMMENTS**

Dreaming of a multi-generational family compound at the shore? Or, perhaps looking to add to your investment portfolio with an income-generating four-plex? THIS is your chance: Introducing 213 E Heather Rd, a multi-family unicorn only 2.5 blocks to the beach in Wildwood Crest. Your front building has two units (2 bed/1 bath and 1 bed/1 bath), each with private front porches and back decks! The back building features an additional two units, fully modernized in 2023, with significant short term rental history. Last year alone, the property grossed nearly \$80,000 in rental income and that\'s with only two short term rentals and two long term rentals. With 3-4 short term rentals, you have the potential for six-figure gross rental income! Marketability matters and you just can't beat this location. Just around the corner is Britton's Gourmet Bakery, home of the best apple fritters at the shore! A few blocks away are some of Wildwood\'s beloved restaurants, including Little Italy, Bandanas, Duffer\'s, The Ravioli House and Jellyfish Cafe! Take advantage of The Crest Pier Recreation Center and the Crest Arts Pavilion, and don\t forget to rent your bikes at Crest Bike Rental before hitting the boards or heading south to enjoy the bike/walking path, as well as Centennial and Sunrise Parks. With so much to do, see and explore, this is the income-producing shore house you\'ve been looking for!