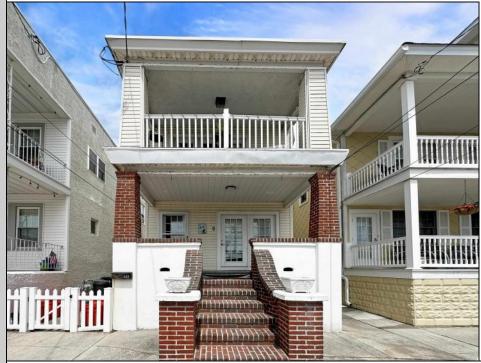

## COMMENTS

Dreaming of a multi-generational family compound at the shore? Or, perhaps looking to add to your investment portfolio with an income-generating four-plex? THIS is your chance: Introducing 213 E Heather Rd, a multi-family unicorn only 2.5 blocks to the beach in Wildwood Crest. Your front building has two units (2 bed/1 bath and 1 bed/1 bath), each with private front porches and back decks! The back building features an additional two units, fully modernized in 2023, with significant short term rental history. Last year alone, the property grossed nearly \$80,000 in rental income and that's with only two short term rentals and two long term rentals. With 3-4 short term rentals, you have the potential for six-figure gross rental income! Marketability matters and you just can\'t beat this location. Just around the corner is Britton\'s Gourmet Bakery, home of the best apple fritters at the shore! A few blocks away are some of Wildwood\'s beloved restaurants, including Little Italy, Bandanas, Duffer\'s, The Ravioli House and Jellyfish Cafe! Take advantage of The Crest Pier Recreation Center and the Crest Arts Pavilion, and don\'t forget to rent your bikes at Crest Bike Rental before hitting the boards or heading south to enjoy the bike/walking path, as well as Centennial and Sunrise Parks. With so much to do, see and explore, this is the income-producing shore house you\'ve been looking for!