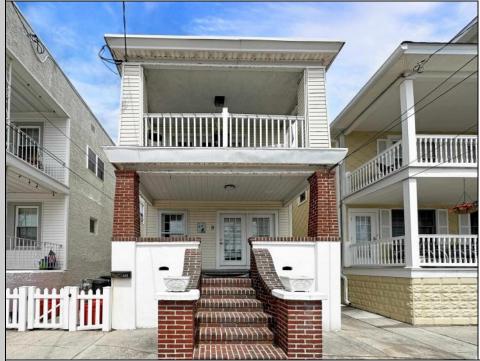

## COMMENTS

Dreaming of a multi-generational family compound at the shore? Or, perhaps looking to add to your investment portfolio with an income-generating four-plex? THIS is your chance: Introducing 213 E Heather Rd, a multi-family unicorn only 2.5 blocks to the beach in Wildwood Crest. Your front building has two units (2 bed/1 bath and 1 bed/1 bath), each with private front porches and back decks! The back building features an additional two units, fully modernized in 2023, with significant short term rental history. Last year alone, the property grossed nearly \$80,000 in rental income and that's with only two short term rentals and two long term rentals. With 3-4 short term rentals, you have the potential for six-figure gross rental income! Marketability matters and you just can\'t beat this location. Just around the corner is Britton\'s Gourmet Bakery, home of the best apple fritters at the shore! A few blocks away are some of Wildwood\'s beloved restaurants, including Little Italy, Bandanas, Duffer\'s, The Ravioli House and Jellyfish Cafe! Take advantage of The Crest Pier Recreation Center and the Crest Arts Pavilion, and don\'t forget to rent your bikes at Crest Bike Rental before hitting the boards or heading south to enjoy the bike/walking path, as well as Centennial and Sunrise Parks. With so much to do, see and explore, this is the income-producing shore house you\'ve been looking for!