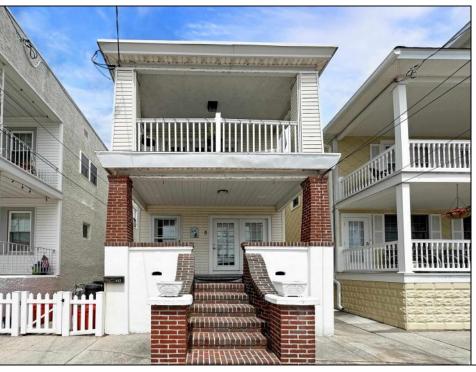

## **COMMENTS**

Dreaming of a multi-generational family compound at the shore? Or, perhaps looking to add to your investment portfolio with an income-generating four-plex? THIS is your chance: Introducing 213 E Heather Rd, a multi-family unicorn only 2.5 blocks to the beach in Wildwood Crest. Your front building has two units (2 bed/1 bath and 1 bed/1 bath), each with private front porches and back decks! The back building features an additional two units, fully modernized in 2023, with significant short term rental history. Last year alone, the property grossed nearly \$80,000 in rental income and that\'s with only two short term rentals and two long term rentals. With 3-4 short term rentals, you have the potential for six-figure gross rental income! Marketability matters and you just can\'t beat this location. Just around the corner is Britton\'s Gourmet Bakery, home of the best apple fritters at the shore! A few blocks away are some of Wildwood\'s beloved restaurants, including Little Italy, Bandanas, Duffer\'s, The Ravioli House and Jellyfish Cafe! Take advantage of The Crest Pier Recreation Center and the Crest Arts Pavilion, and don\'t forget to rent your bikes at Crest Bike Rental before hitting the boards or heading south to enjoy the bike/walking path, as well as Centennial and Sunrise Parks. With so much to do, see and explore, this is the income-producing shore house you\'ve been looking for!