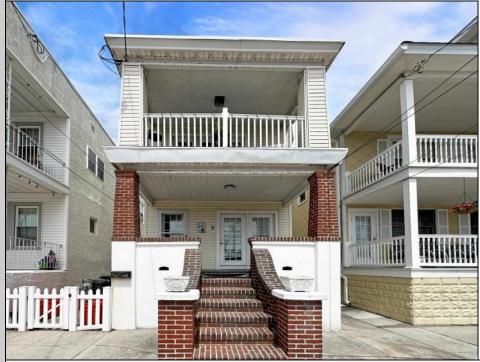

## COMMENTS

Dreaming of a multi-generational family compound at the shore? Or, perhaps looking to add to your investment portfolio with an income-generating four-plex? THIS is your chance: Introducing 213 E Heather Rd, a multi-family unicorn only 2.5 blocks to the beach in Wildwood Crest. Your front building has two units (2 bed/1 bath and 1 bed/1 bath), each with private front porches and back decks! The back building features an additional two units, fully modernized in 2023, with significant short term rental history. Last year alone, the property grossed nearly \$80,000 in rental income and that's with only two short term rentals and two long term rentals. With 3-4 short term rentals, you have the potential for six-figure gross rental income! Marketability matters and you just can\'t beat this location. Just around the corner is Britton\'s Gourmet Bakery, home of the best apple fritters at the shore! A few blocks away are some of Wildwood\'s beloved restaurants, including Little Italy, Bandanas, Duffer\'s, The Ravioli House and Jellyfish Cafe! Take advantage of The Crest Pier Recreation Center and the Crest Arts Pavilion, and don\'t forget to rent your bikes at Crest Bike Rental before hitting the boards or heading south to enjoy the bike/walking path, as well as Centennial and Sunrise Parks. With so much to do, see and explore, this is the income-producing shore house you\'ve been looking for!