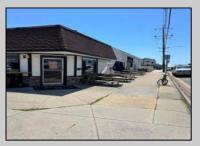

## **COMMENTS**

Commercial property along New Jersey Avenue & 7th Avenue in North Wildwood is now available and ready for its next owner. This commercial property is 100\' along New Jersey Avenue and 150\' along 7th Avenue. With a little creativity, this property can receive additional business spaces along New Jersey and 7th Avenue as there is already a leased space on the corner. Bring your idea, bring your business and let the location do the rest.