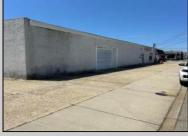

## **COMMENTS**

Commercial property along New Jersey Avenue & 7th Avenue in North Wildwood is now available and ready for its next owner. This commercial property is 100\' along New Jersey Avenue and 150\' along 7th Avenue. With a little creativity, this property can receive additional business spaces along New Jersey and 7th Avenue as there is already a leased space on the corner. Bring your idea, bring your business and let the location do the rest.

| DDC | DEDT | / DET | AILC |
|-----|------|-------|------|
| PRU | PERT | r DEI | AILO |

Exterior OutsideFeatures ParkingGarage OtherRooms
Block Storage Building 1 To 5 Spaces Office Space Avail
Truck Door Paved Utility Room
Sign