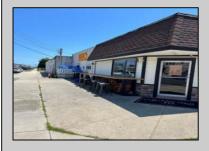

## **COMMENTS**

Commercial property along New Jersey Avenue & 7th Avenue in North Wildwood is now available and ready for its next owner. This commercial property is 100\' along New Jersey Avenue and 150\' along 7th Avenue. With a little creativity, this property can receive additional business spaces along New Jersey and 7th Avenue as there is already a leased space on the corner. Bring your idea, bring your business and let the location do the rest.