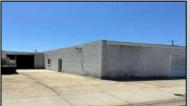

## **COMMENTS**

Commercial property along New Jersey Avenue & 7th Avenue in North Wildwood is now available and ready for its next owner. This commercial property is 100\' along New Jersey Avenue and 150\' along 7th Avenue. With a little creativity, this property can receive additional business spaces along New Jersey and 7th Avenue as there is already a leased space on the corner. Bring your idea, bring your business and let the location do the rest.

| DDC | DEDT | / DET | AILC |
|-----|------|-------|------|
| PRU | PERT | r DEI | AILO |

Exterior OutsideFeatures ParkingGarage OtherRooms
Block Storage Building 1 To 5 Spaces Office Space Avail
Truck Door Paved Utility Room
Sign