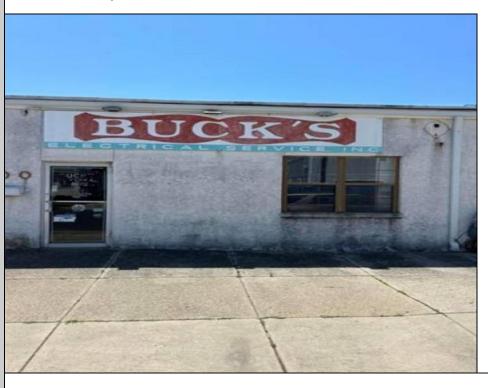

## **COMMENTS**

Commercial property along New Jersey Avenue & 7th Avenue in North Wildwood is now available and ready for its next owner. This commercial property is 100\' along New Jersey Avenue and 150\' along 7th Avenue. With a little creativity, this property can receive additional business spaces along New Jersey and 7th Avenue as there is already a leased space on the corner. Bring your idea, bring your business and let the location do the rest.