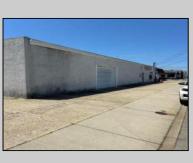

## **COMMENTS**

Commercial property along New Jersey Avenue & 7th Avenue in North Wildwood is now available and ready for its next owner. This commercial property is 100\' along New Jersey Avenue and 150\' along 7th Avenue. With a little creativity, this property can receive additional business spaces along New Jersey and 7th Avenue as there is already a leased space on the corner. Bring your idea, bring your business and let the location do the rest.

## PROPERTY DETAILS

Exterior OutsideFeatures ParkingGarage OtherRooms
Block Storage Building 1 To 5 Spaces Office Space Avail
Truck Door Paved Utility Room
Sign

InteriorFeatures 220 Volt Electricity Restroom Smoke/Fire Alarm Storage Other (See Remarks) Heating Cooling
Gas Natural Ceiling Fan