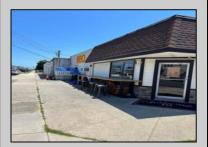

## **COMMENTS**

Commercial property along New Jersey Avenue & 7th Avenue in North Wildwood is now available and ready for its next owner. This commercial property is 100\' along New Jersey Avenue and 150\' along 7th Avenue. With a little creativity, this property can receive additional business spaces along New Jersey and 7th Avenue as there is already a leased space on the corner. Bring your idea, bring your business and let the location do the rest.