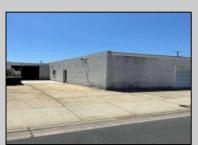

## **COMMENTS**

Commercial property along New Jersey Avenue & 7th Avenue in North Wildwood is now available and ready for its next owner. This commercial property is 100\' along New Jersey Avenue and 150\' along 7th Avenue. With a little creativity, this property can receive additional business spaces along New Jersey and 7th Avenue as there is already a leased space on the corner. Bring your idea, bring your business and let the location do the rest.

## PROPERTY DETAILS

Exterior OutsideFeatures ParkingGarage OtherRooms
Block Storage Building 1 To 5 Spaces Office Space Avail
Truck Door Paved Utility Room
Sign

InteriorFeatures 220 Volt Electricity Restroom Smoke/Fire Alarm Storage Other (See Remarks) Heating Cooling
Gas Natural Ceiling Fan