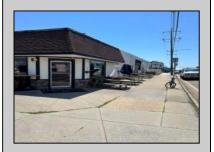

## **COMMENTS**

Commercial property along New Jersey Avenue & 7th Avenue in North Wildwood is now available and ready for its next owner. This commercial property is 100\' along New Jersey Avenue and 150\' along 7th Avenue. With a little creativity, this property can receive additional business spaces along New Jersey and 7th Avenue as there is already a leased space on the corner. Bring your idea, bring your business and let the location do the rest.