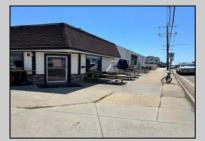

## COMMENTS

Commercial property along New Jersey Avenue & 7th Avenue in North Wildwood is now available and ready for its next owner. This commercial property is 100\' along New Jersey Avenue and 150\' along 7th Avenue. With a little creativity, this property can receive additional business spaces along New Jersey and 7th Avenue as there is already a leased space on the corner. Bring your idea, bring your business and let the location do the rest. **PROPERTY DETAILS** 