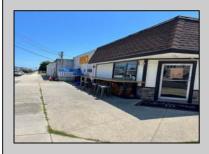

## COMMENTS

Commercial property along New Jersey Avenue & 7th Avenue in North Wildwood is now available and ready for its next owner. This commercial property is 100\' along New Jersey Avenue and 150\' along 7th Avenue. With a little creativity, this property can receive additional business spaces along New Jersey and 7th Avenue as there is already a leased space on the corner. Bring your idea, bring your business and let the location do the rest. **PROPERTY DETAILS** 