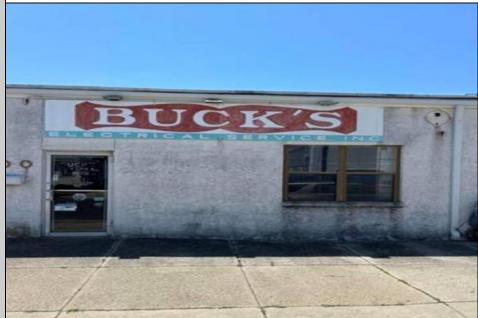

## COMMENTS

Commercial property along New Jersey Avenue & 7th Avenue in North Wildwood is now available and ready for its next owner. This commercial property is 100\' along New Jersey Avenue and 150\' along 7th Avenue. With a little creativity, this property can receive additional business spaces along New Jersey and 7th Avenue as there is already a leased space on the corner. Bring your idea, bring your business and let the location do the rest. **PROPERTY DETAILS** 