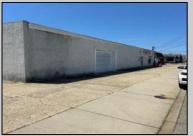

## COMMENTS

Commercial property along New Jersey Avenue & 7th Avenue in North Wildwood is now available and ready for its next owner. This commercial property is 100\' along New Jersey Avenue and 150\' along 7th Avenue. With a little creativity, this property can receive additional business spaces along New Jersey and 7th Avenue as there is already a leased space on the corner. Bring your idea, bring your business and let the location do the rest. **PROPERTY DETAILS** 

| Exterior<br>Block                                                                                          | OutsideFeatures<br>Storage Building<br>Truck Door<br>Sign                                                                                             | ParkingGarage<br>1 To 5 Spaces<br>Paved         | OtherRooms<br>Office Space Avail<br>Utility Room |
|------------------------------------------------------------------------------------------------------------|-------------------------------------------------------------------------------------------------------------------------------------------------------|-------------------------------------------------|--------------------------------------------------|
| InteriorFeatures<br>220 Volt Electricity<br>Restroom<br>Smoke/Fire Alarm<br>Storage<br>Other (See Remarks) | Heating<br>Gas Natural                                                                                                                                | Cooling<br>Ceiling Fan<br>Wall Air Conditioning | HotWater<br>Gas                                  |
|                                                                                                            | Sewer<br>City<br>Ask for Theresa Maina<br>Berger Realty Inc<br>3160 Asbury Avenue, Ocean City<br>Call: 609-399-0076<br>Email to: tam@bergerrealty.com |                                                 |                                                  |