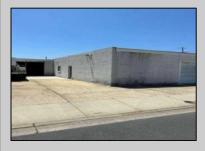

## **COMMENTS**

Commercial property along New Jersey Avenue & 7th Avenue in North Wildwood is now available and ready for its next owner. This commercial property is 100\' along New Jersey Avenue and 150\' along 7th Avenue. With a little creativity, this property can receive additional business spaces along New Jersey and 7th Avenue as there is already a leased space on the corner. Bring your idea, bring your business and let the location do the rest.

## PROPERTY DETAILS

| Exterior | OutsideFeatures  | ParkingGarage | OtherRooms         |
|----------|------------------|---------------|--------------------|
| Block    | Storage Building | 1 To 5 Spaces | Office Space Avail |
|          | Truck Door       | Paved         | Utility Room       |
|          | Sign             |               |                    |