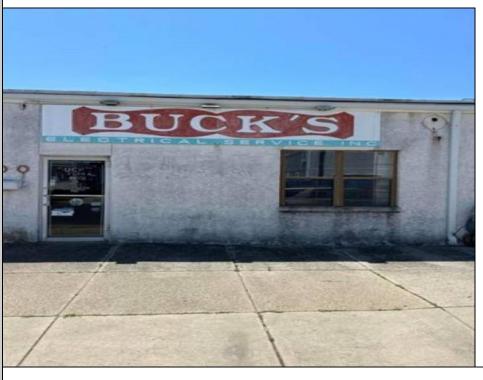

## **COMMENTS**

Commercial property along New Jersey Avenue & 7th Avenue in North Wildwood is now available and ready for its next owner. This commercial property is 100\' along New Jersey Avenue and 150\' along 7th Avenue. With a little creativity, this property can receive additional business spaces along New Jersey and 7th Avenue as there is already a leased space on the corner. Bring your idea, bring your business and let the location do the rest.