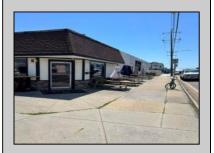

## **COMMENTS**

Commercial property along New Jersey Avenue & 7th Avenue in North Wildwood is now available and ready for its next owner. This commercial property is 100\' along New Jersey Avenue and 150\' along 7th Avenue. With a little creativity, this property can receive additional business spaces along New Jersey and 7th Avenue as there is already a leased space on the corner. Bring your idea, bring your business and let the location do the rest.