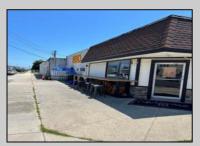

## **COMMENTS**

Commercial property along New Jersey Avenue & 7th Avenue in North Wildwood is now available and ready for its next owner. This commercial property is 100\' along New Jersey Avenue and 150\' along 7th Avenue. With a little creativity, this property can receive additional business spaces along New Jersey and 7th Avenue as there is already a leased space on the corner. Bring your idea, bring your business and let the location do the rest.