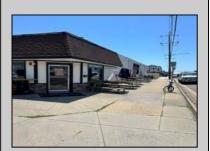

## **COMMENTS**

Commercial property along New Jersey Avenue & 7th Avenue in North Wildwood is now available and ready for its next owner. This commercial property is 100\' along New Jersey Avenue and 150\' along 7th Avenue. With a little creativity, this property can receive additional business spaces along New Jersey and 7th Avenue as there is already a leased space on the corner. Bring your idea, bring your business and let the location do the rest.