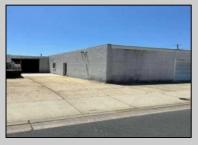

## **COMMENTS**

Commercial property along New Jersey Avenue & 7th Avenue in North Wildwood is now available and ready for its next owner. This commercial property is 100\' along New Jersey Avenue and 150\' along 7th Avenue. With a little creativity, this property can receive additional business spaces along New Jersey and 7th Avenue as there is already a leased space on the corner. Bring your idea, bring your business and let the location do the rest.

## **PROPERTY DETAILS**

| Exterior | OutsideFeatures  | ParkingGarage | OtherRooms         |
|----------|------------------|---------------|--------------------|
| Block    | Storage Building | 1 To 5 Spaces | Office Space Avail |
|          | Truck Door       | Paved         | Utility Room       |
|          | Sign             |               |                    |