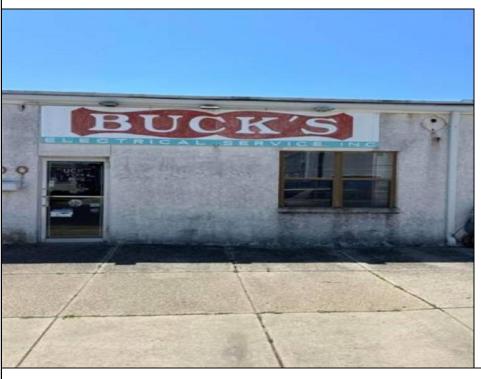

## **COMMENTS**

Commercial property along New Jersey Avenue & 7th Avenue in North Wildwood is now available and ready for its next owner. This commercial property is 100\' along New Jersey Avenue and 150\' along 7th Avenue. With a little creativity, this property can receive additional business spaces along New Jersey and 7th Avenue as there is already a leased space on the corner. Bring your idea, bring your business and let the location do the rest.