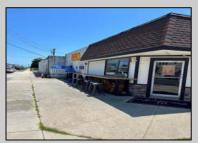

## **COMMENTS**

Commercial property along New Jersey Avenue & 7th Avenue in North Wildwood is now available and ready for its next owner. This commercial property is 100\' along New Jersey Avenue and 150\' along 7th Avenue. With a little creativity, this property can receive additional business spaces along New Jersey and 7th Avenue as there is already a leased space on the corner. Bring your idea, bring your business and let the location do the rest.