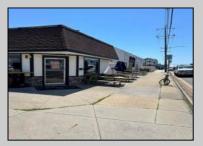

## **COMMENTS**

Commercial property along New Jersey Avenue & 7th Avenue in North Wildwood is now available and ready for its next owner. This commercial property is 100\' along New Jersey Avenue and 150\' along 7th Avenue. With a little creativity, this property can receive additional business spaces along New Jersey and 7th Avenue as there is already a leased space on the corner. Bring your idea, bring your business and let the location do the rest.