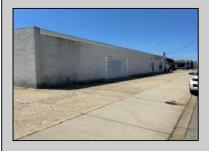

## **COMMENTS**

Commercial property along New Jersey Avenue & 7th Avenue in North Wildwood is now available and ready for its next owner. This commercial property is 100\' along New Jersey Avenue and 150\' along 7th Avenue. With a little creativity, this property can receive additional business spaces along New Jersey and 7th Avenue as there is already a leased space on the corner. Bring your idea, bring your business and let the location do the rest.

## PROPERTY DETAILS

| Exterior | OutsideFeatures  | ParkingGarage | OtherRooms         |
|----------|------------------|---------------|--------------------|
| Block    | Storage Building | 1 To 5 Spaces | Office Space Avail |
|          | Truck Door       | Paved         | Utility Room       |
|          | Sign             |               |                    |