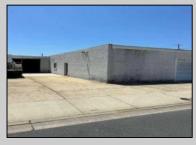

## **COMMENTS**

Commercial property along New Jersey Avenue & 7th Avenue in North Wildwood is now available and ready for its next owner. This commercial property is 100\' along New Jersey Avenue and 150\' along 7th Avenue. With a little creativity, this property can receive additional business spaces along New Jersey and 7th Avenue as there is already a leased space on the corner. Bring your idea, bring your business and let the location do the rest.

## PROPERTY DETAILS

| Exterior | OutsideFeatures  | ParkingGarage | OtherRooms         |
|----------|------------------|---------------|--------------------|
| Block    | Storage Building | 1 To 5 Spaces | Office Space Avail |
|          | Truck Door       | Paved         | Utility Room       |
|          | Sign             |               |                    |