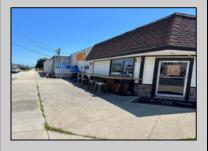

## **COMMENTS**

Commercial property along New Jersey Avenue & 7th Avenue in North Wildwood is now available and ready for its next owner. This commercial property is 100\' along New Jersey Avenue and 150\' along 7th Avenue. With a little creativity, this property can receive additional business spaces along New Jersey and 7th Avenue as there is already a leased space on the corner. Bring your idea, bring your business and let the location do the rest.