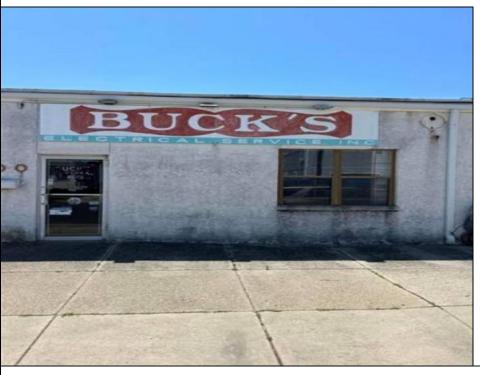

## **COMMENTS**

Commercial property along New Jersey Avenue & 7th Avenue in North Wildwood is now available and ready for its next owner. This commercial property is 100\' along New Jersey Avenue and 150\' along 7th Avenue. With a little creativity, this property can receive additional business spaces along New Jersey and 7th Avenue as there is already a leased space on the corner. Bring your idea, bring your business and let the location do the rest.