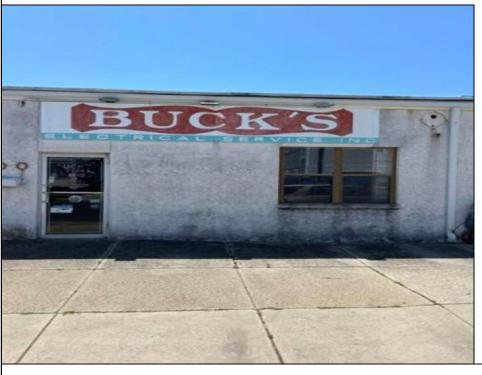

## **COMMENTS**

Commercial property along New Jersey Avenue & 7th Avenue in North Wildwood is now available and ready for its next owner. This commercial property is 100\' along New Jersey Avenue and 150\' along 7th Avenue. With a little creativity, this property can receive additional business spaces along New Jersey and 7th Avenue as there is already a leased space on the corner. Bring your idea, bring your business and let the location do the rest.

| Exterior | OutsideFeatures  | ParkingGarage | OtherRooms         |
|----------|------------------|---------------|--------------------|
| Block    | Storage Building | 1 To 5 Spaces | Office Space Avail |
|          | Truck Door       | Paved         | Utility Room       |
|          | Sign             |               |                    |