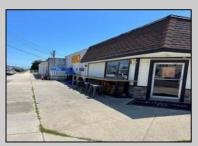

## **COMMENTS**

Commercial property along New Jersey Avenue & 7th Avenue in North Wildwood is now available and ready for its next owner. This commercial property is 100\' along New Jersey Avenue and 150\' along 7th Avenue. With a little creativity, this property can receive additional business spaces along New Jersey and 7th Avenue as there is already a leased space on the corner. Bring your idea, bring your business and let the location do the rest.

| Exterior | OutsideFeatures  | ParkingGarage | OtherRooms         |
|----------|------------------|---------------|--------------------|
| Block    | Storage Building | 1 To 5 Spaces | Office Space Avail |
|          | Truck Door       | Paved         | Utility Room       |
|          | Sign             |               |                    |