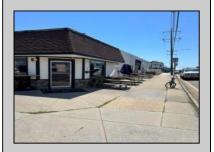

## **COMMENTS**

Commercial property along New Jersey Avenue & 7th Avenue in North Wildwood is now available and ready for its next owner. This commercial property is 100\' along New Jersey Avenue and 150\' along 7th Avenue. With a little creativity, this property can receive additional business spaces along New Jersey and 7th Avenue as there is already a leased space on the corner. Bring your idea, bring your business and let the location do the rest.

| Exterior | OutsideFeatures  | ParkingGarage | OtherRooms         |
|----------|------------------|---------------|--------------------|
| Block    | Storage Building | 1 To 5 Spaces | Office Space Avail |
|          | Truck Door       | Paved         | Utility Room       |
|          | Sign             |               |                    |