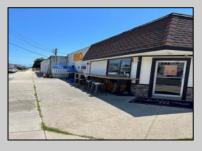

## **COMMENTS**

Commercial property along New Jersey Avenue & 7th Avenue in North Wildwood is now available and ready for its next owner. This commercial property is 100\' along New Jersey Avenue and 150\' along 7th Avenue. With a little creativity, this property can receive additional business spaces along New Jersey and 7th Avenue as there is already a leased space on the corner. Bring your idea, bring your business and let the location do the rest.

## PROPERTY DETAILS

| Exterior | OutsideFeatures  | ParkingGarage | OtherRooms         |
|----------|------------------|---------------|--------------------|
| Block    | Storage Building | 1 To 5 Spaces | Office Space Avail |
|          | Truck Door       | Paved         | Utility Room       |
|          | Sign             |               |                    |