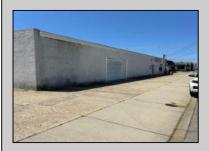

## **COMMENTS**

Commercial property along New Jersey Avenue & 7th Avenue in North Wildwood is now available and ready for its next owner. This commercial property is 100\' along New Jersey Avenue and 150\' along 7th Avenue. With a little creativity, this property can receive additional business spaces along New Jersey and 7th Avenue as there is already a leased space on the corner. Bring your idea, bring your business and let the location do the rest.

## PROPERTY DETAILS

| Exterior | OutsideFeatures  | ParkingGarage | OtherRooms         |
|----------|------------------|---------------|--------------------|
| Block    | Storage Building | 1 To 5 Spaces | Office Space Avail |
|          | Truck Door       | Paved         | Utility Room       |
|          | Sign             |               |                    |