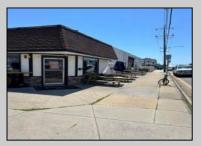

## **COMMENTS**

Commercial property along New Jersey Avenue & 7th Avenue in North Wildwood is now available and ready for its next owner. This commercial property is 100\' along New Jersey Avenue and 150\' along 7th Avenue. With a little creativity, this property can receive additional business spaces along New Jersey and 7th Avenue as there is already a leased space on the corner. Bring your idea, bring your business and let the location do the rest.

## PROPERTY DETAILS

| Exterior | OutsideFeatures  | ParkingGarage | OtherRooms         |
|----------|------------------|---------------|--------------------|
| Block    | Storage Building | 1 To 5 Spaces | Office Space Avail |
|          | Truck Door       | Paved         | Utility Room       |
|          | Sign             |               |                    |