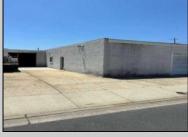

## **COMMENTS**

Commercial property along New Jersey Avenue & 7th Avenue in North Wildwood is now available and ready for its next owner. This commercial property is 100\' along New Jersey Avenue and 150\' along 7th Avenue. With a little creativity, this property can receive additional business spaces along New Jersey and 7th Avenue as there is already a leased space on the corner. Bring your idea, bring your business and let the location do the rest.

## PROPERTY DETAILS

| Exterior | OutsideFeatures  | ParkingGarage | OtherRooms         |
|----------|------------------|---------------|--------------------|
| Block    | Storage Building | 1 To 5 Spaces | Office Space Avail |
|          | Truck Door       | Paved         | Utility Room       |
|          | Sign             |               |                    |