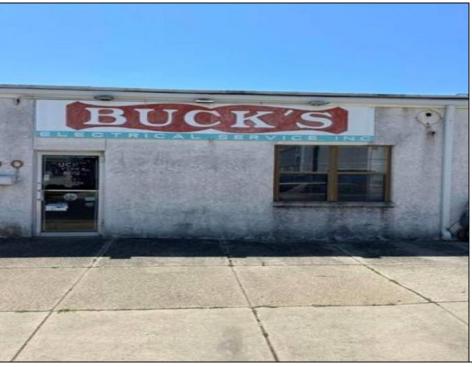

## **COMMENTS**

Commercial property along New Jersey Avenue & 7th Avenue in North Wildwood is now available and ready for its next owner. This commercial property is 100\' along New Jersey Avenue and 150\' along 7th Avenue. With a little creativity, this property can receive additional business spaces along New Jersey and 7th Avenue as there is already a leased space on the corner. Bring your idea, bring your business and let the location do the rest.

## PROPERTY DETAILS

| Exterior | OutsideFeatures  | ParkingGarage | OtherRooms         |
|----------|------------------|---------------|--------------------|
| Block    | Storage Building | 1 To 5 Spaces | Office Space Avail |
|          | Truck Door       | Paved         | Utility Room       |
|          | Sign             |               |                    |