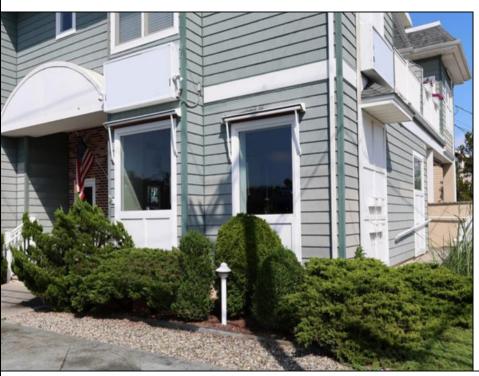

## **COMMENTS**

Exceptional Commercial Space in the Gateway to Avalon's Business District Welcome to one of Avalon's most prominent and high-visibility commercial locations, a rare opportunity to establish your business in the heart of this premier beach community. Ideally positioned on the corner of 33rd Street and Dune Drive, this 1,000 sq. ft. ground-floor condo is the first storefront to greet visitors entering from the south, offering unmatched branding and foot traffic potential. With display windows that command attention from pedestrians, cyclists, and drivers alike, and a stoplight just one block away that slows traffic for maximum exposure, this space is ideally suited for a coffee shop, boutique, ice cream parlor, gallery, retail or professional office. Surrounded by strong commercial anchors, including the #1 rated OpenTable restaurant in Avalon and Stone Harbor, across the street, and the Avalon Post Office next door, the location offers a built-in audience from both seasonal visitors and year-round locals. Built in 2003 and maintained in excellent condition, the building features: ADA-compliant side ramp for accessibility, Private rear entrance to storage area for deliveries, Full bathroom with shower, Off-street parking, Attractive signage and exterior lighting, Flood-resilient elevated construction, Low maintenance exterior finishes, Quarterly condo fee: \$907 Whether you're launching a first venture or expanding your brand into one of the Shore's most beloved downtowns, this prime corner location offers the visibility, flexibility, and style your business deserves.