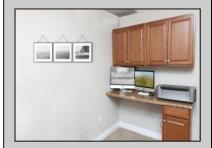

## **COMMENTS**

Exceptional Commercial Space in the Gateway to Avalon's Business District Welcome to one of Avalon's most prominent and high-visibility commercial locations, a rare opportunity to establish your business in the heart of this premier beach community. Ideally positioned on the corner of 33rd Street and Dune Drive, this 1,000 sq. ft. ground-floor condo is the first storefront to greet visitors entering from the south, offering unmatched branding and foot traffic potential. With display windows that command attention from pedestrians, cyclists, and drivers alike, and a stoplight just one block away that slows traffic for maximum exposure, this space is ideally suited for a coffee shop, boutique, ice cream parlor, gallery, retail or professional office. Surrounded by strong commercial anchors, including the #1 rated OpenTable restaurant in Avalon and Stone Harbor, across the street, and the Avalon Post Office next door, the location offers a built-in audience from both seasonal visitors and year-round locals. Built in 2003 and maintained in excellent condition, the building features: ADA-compliant side ramp for accessibility, Private rear entrance to storage area for deliveries, Full bathroom with shower, Off-street parking, Attractive signage and exterior lighting, Flood-resilient elevated construction, Low maintenance exterior finishes, Quarterly condo fee: \$907 Whether you're launching a first venture or expanding your brand into one of the Shore's most beloved downtowns, this prime corner location offers the visibility, flexibility, and style your business deserves.