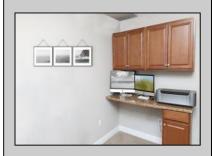

## **COMMENTS**

Exceptional Commercial Space in the Gateway to Avalon's Business District Welcome to one of Avalon's most prominent and high-visibility commercial locations, a rare opportunity to establish your business in the heart of this premier beach community. Ideally positioned on the corner of 33rd Street and Dune Drive, this 1,000 sq. ft. ground-floor condo is the first storefront to greet visitors entering from the south, offering unmatched branding and foot traffic potential. With display windows that command attention from pedestrians, cyclists, and drivers alike, and a stoplight just one block away that slows traffic for maximum exposure, this space is ideally suited for a coffee shop, boutique, ice cream parlor, gallery, retail or professional office. Surrounded by strong commercial anchors, including the #1 rated OpenTable restaurant in Avalon and Stone Harbor, across the street, and the Avalon Post Office next door, the location offers a built-in audience from both seasonal visitors and year-round locals. Built in 2003 and maintained in excellent condition, the building features: ADA-compliant side ramp for accessibility, Private rear entrance to storage area for deliveries, Full bathroom with shower, Off-street parking, Attractive signage and exterior lighting, Flood-resilient elevated construction, Low maintenance exterior finishes, Quarterly condo fee: \$907 Whether you're launching a first venture or expanding your brand into one of the Shore's most beloved downtowns, this prime corner location offers the visibility, flexibility, and style your business deserves.