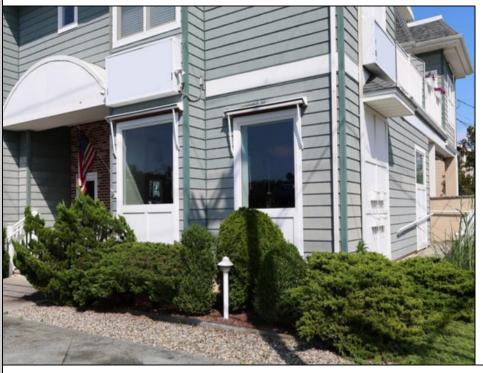

## **COMMENTS**

Exceptional Commercial Space in the Gateway to Avalon's Business District Welcome to one of Avalon's most prominent and high-visibility commercial locations, a rare opportunity to establish your business in the heart of this premier beach community. Ideally positioned on the corner of 33rd Street and Dune Drive, this 1,000 sq. ft. ground-floor condo is the first storefront to greet visitors entering from the south, offering unmatched branding and foot traffic potential. With display windows that command attention from pedestrians, cyclists, and drivers alike, and a stoplight just one block away that slows traffic for maximum exposure, this space is ideally suited for a coffee shop, boutique, ice cream parlor, gallery, retail or professional office. Surrounded by strong commercial anchors, including the #1 rated OpenTable restaurant in Avalon and Stone Harbor, across the street, and the Avalon Post Office next door, the location offers a built-in audience from both seasonal visitors and year-round locals. Built in 2003 and maintained in excellent condition, the building features: ADA-compliant side ramp for accessibility, Private rear entrance to storage area for deliveries, Full bathroom with shower, Off-street parking, Attractive signage and exterior lighting, Flood-resilient elevated construction, Low maintenance exterior finishes, Quarterly condo fee: \$907 Whether you're launching a first venture or expanding your brand into one of the Shore's most beloved downtowns, this prime corner location offers the visibility, flexibility, and style your business deserves.