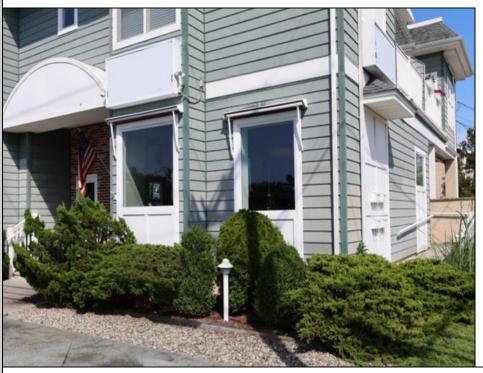

## **COMMENTS**

Exceptional Commercial Space in the Gateway to Avalon's Business District Welcome to one of Avalon's most prominent and high-visibility commercial locations, a rare opportunity to establish your business in the heart of this premier beach community. Ideally positioned on the corner of 33rd Street and Dune Drive, this 1,000 sq. ft. ground-floor condo is the first storefront to greet visitors entering from the south, offering unmatched branding and foot traffic potential. With display windows that command attention from pedestrians, cyclists, and drivers alike, and a stoplight just one block away that slows traffic for maximum exposure, this space is ideally suited for a coffee shop, boutique, ice cream parlor, gallery, retail or professional office. Surrounded by strong commercial anchors, including the #1 rated OpenTable restaurant in Avalon and Stone Harbor, across the street, and the Avalon Post Office next door, the location offers a built-in audience from both seasonal visitors and year-round locals. Built in 2003 and maintained in excellent condition, the building features: ADA-compliant side ramp for accessibility, Private rear entrance to storage area for deliveries, Full bathroom with shower, Off-street parking, Attractive signage and exterior lighting, Flood-resilient elevated construction, Low maintenance exterior finishes, Quarterly condo fee: \$907 Whether you're launching a first venture or expanding your brand into one of the Shore's most beloved downtowns, this prime corner location offers the visibility, flexibility, and style your business deserves.